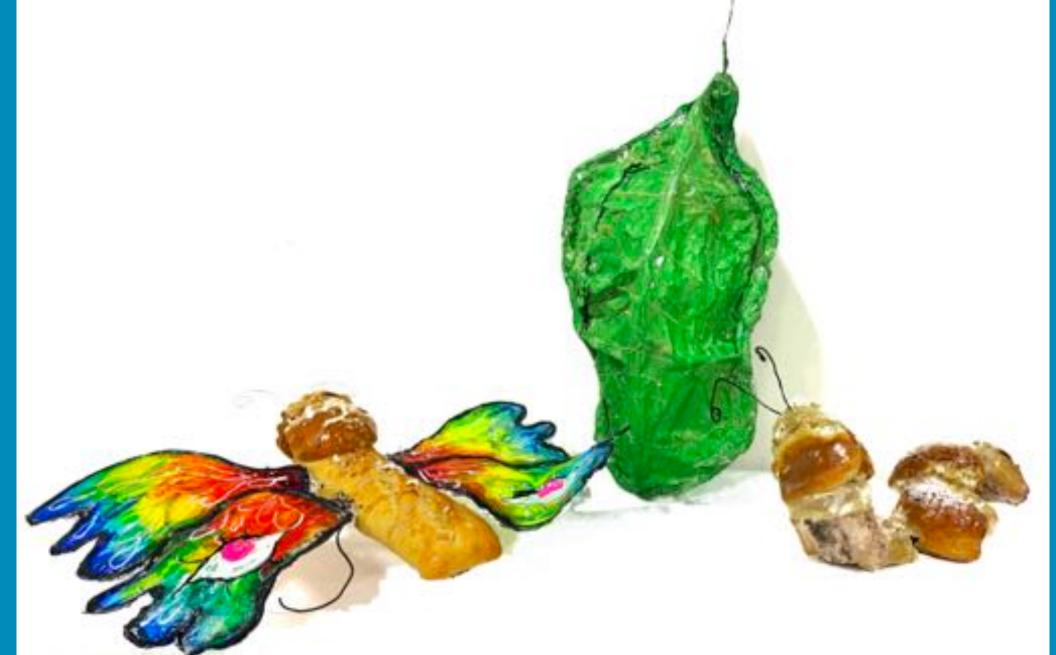

BREAD DOUGH IS 100% ALIVE. IT'S ALL THANKS TO
YEAST! YEAST IS AN ORGANISM, IT RELEASES CARBON
DIOXIDE WHEN ACTIVATED, JUST LIKE HUMANS
RELEASE CARBON DIOXIDE WHEN THEY EXHALE. TAYLOR STAPLES

INHABITING BACTERIA AND ORGANISMS. I WANTED THE LIFE CYCLE OF A CATERPILLAR TO A BUTTERFLY TO