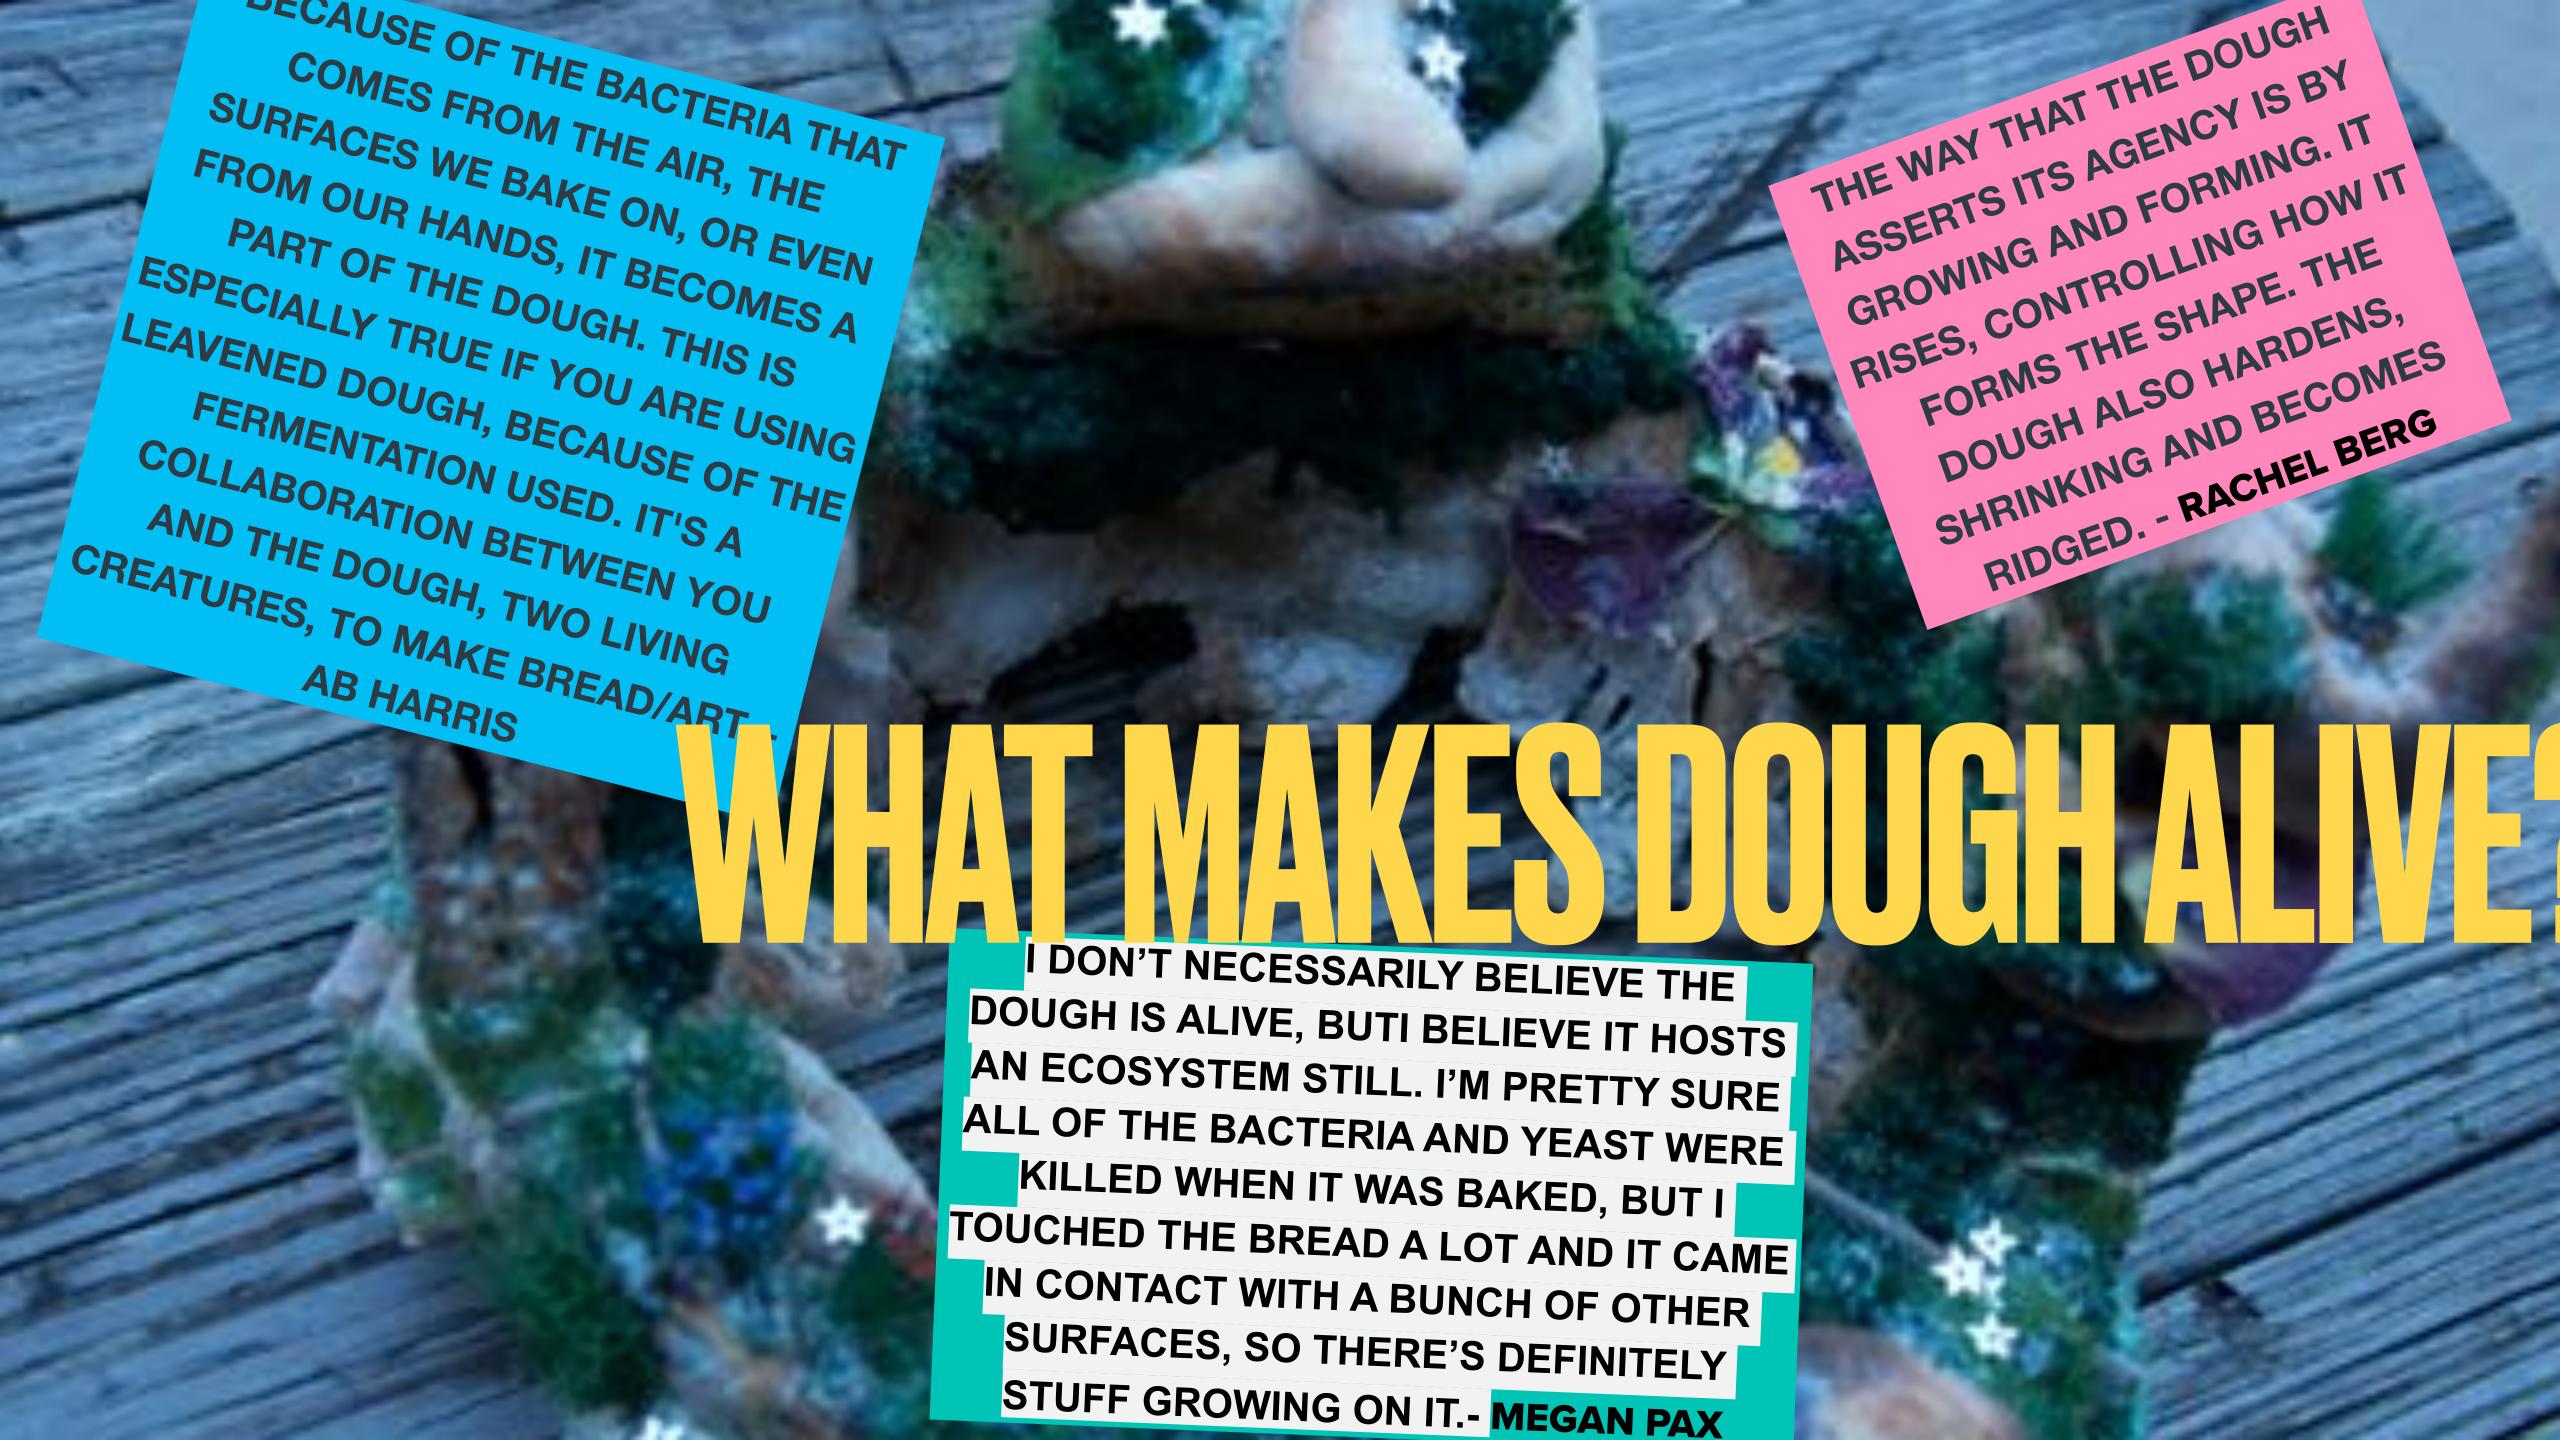

DOUGH IS AS ALIVE AS PEOPLE WANT IT TO BE. TO BE

ABLE TO BREAK BARRIERS WITH THE DOUGH AND CREATING IT

ARTWORK WITH IT GIVES A NEW PERSPECTIVE. THIS GIVES IT

AREN'T EATING IT, WE ARE FORMING IT TO LIFE EVEN MORE

DOUGH IS ALIVE, IT HAS CERTAIN BACTERIA IN IT LIKE A
MUSHROOM. - QAMILLE ARMOUR

DOUGH IS ABSOLUTELY ALIVE! THE FERMENTATION PROCESS OF THE YEAST AND ALL THE OTHER INGREDIENTS MAKE IT ALIVE. THERE IS AN ENTIRE ECOSYSTEM IN A PIECE OF BREAD, AND AFTER IT IS BAKED IT IS TECHNICALLY 'DEAD'. - SARAH FILLENWARTH

DOUGH IS DEFINITELY ALIVE. IT CONTINUES TO GROW UNTIL IT'S BAKED BECAUSE OF BIOLOGICAL LEAVENING AGENTS THAT CREATE GASES THAT KEEP THE DOUGH GROWING. THESE ARE LITERALLY MICROSCOPIC ORGANISMS THAT INTERACT WITH THE DOUGH. ADDITIONALLY, ONCE THE DOUGH IS BAKED, THE BREAD IS ABLE TO MOLD AND DECAY WHICH FURTHER MAKES ME BELIEVE THAT IT IS ALIVE. - LILY JOHNSON

BREAD DOUGH IS 100% ALIVE. IT'S ALL THANKS TO
YEAST! YEAST IS AN ORGANISM, IT RELEASES CARBON
DIOXIDE WHEN ACTIVATED, JUST LIKE HUMANS
RELEASE CARBON DIOXIDE WHEN THEY EXHALE. TAYLOR STAPLES

INHABITING BACTERIA AND ORGANISMS. I WANTED THE LIFE CYCLE OF A CATERPILLAR TO A BUTTERFLY TO