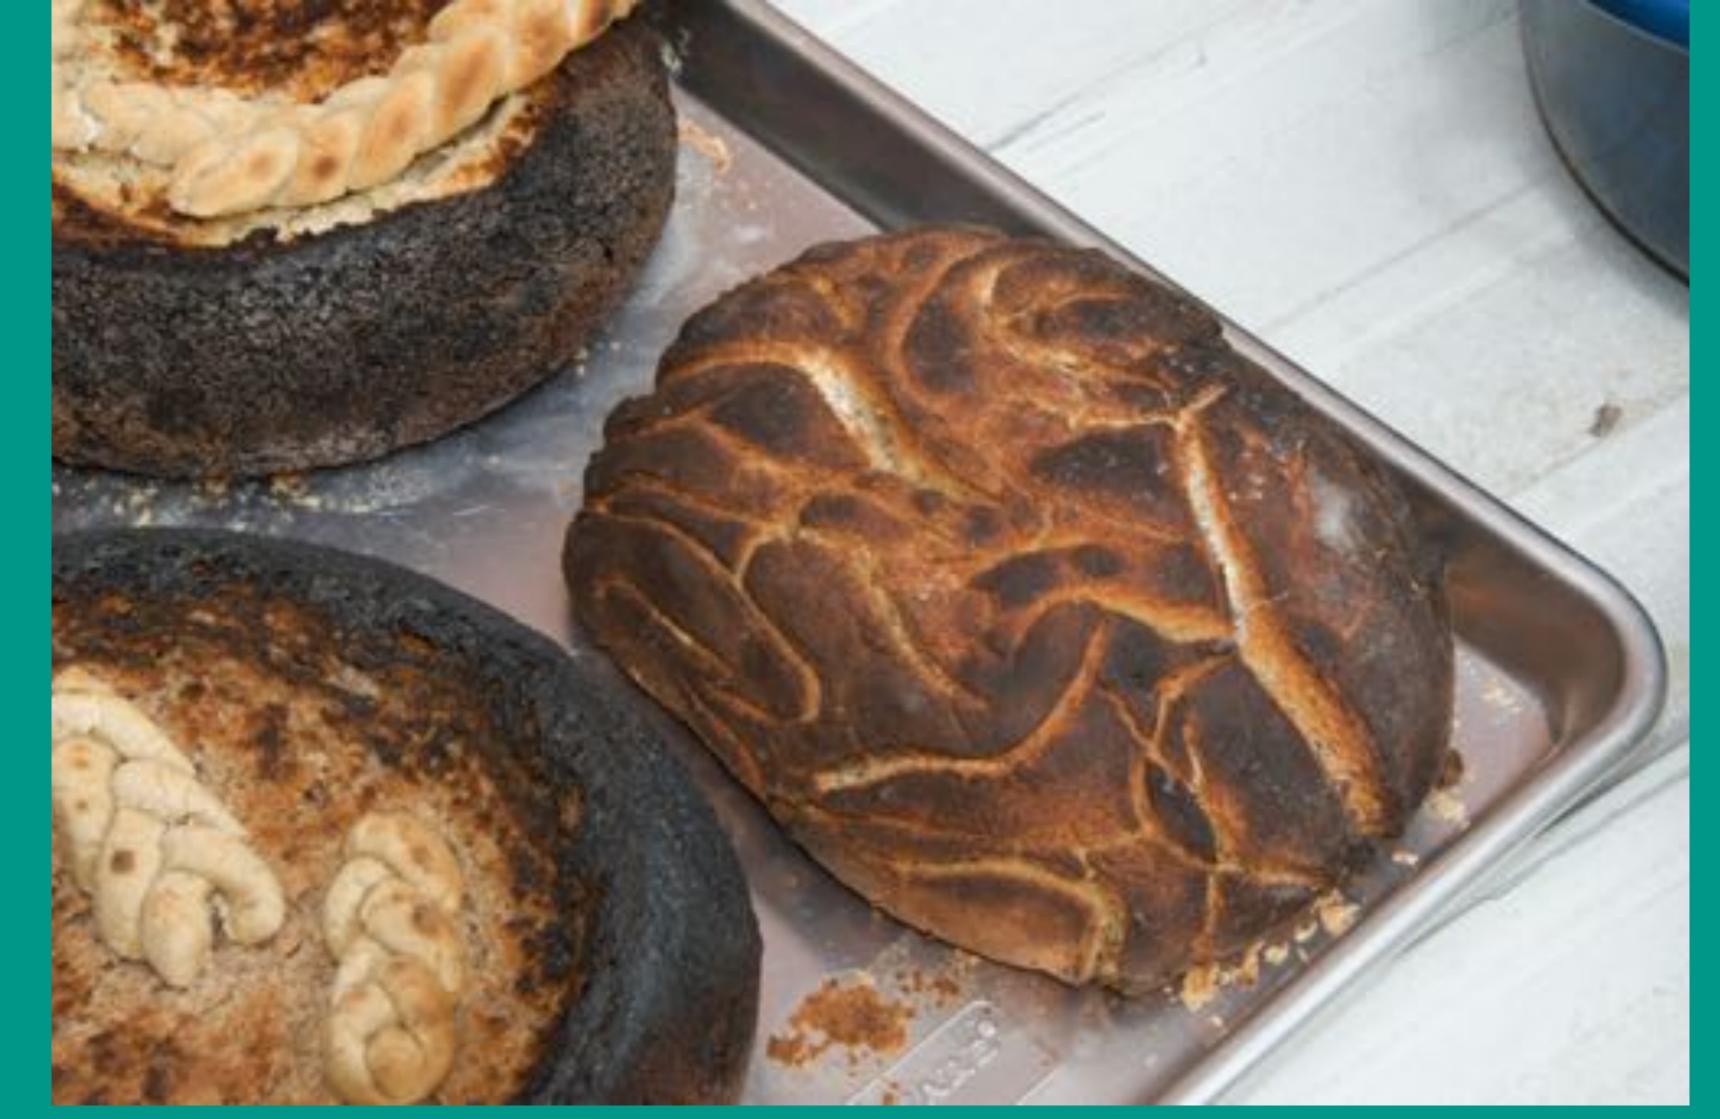

THE INFINITY DRAGON IS A JAPANESE STYLE DRAGON WITH NO WINGS FORMED IN A CONTINUOUS CIRCLE. IT'S TAIL IS IN IT'S MOUTH AS IF IT'S EATING ITSELF, AND MUCH LIKE BREAD IT IS BOTH LIVING AND DYING AT THE SAME TIME. WHEN BREAD IS MADE, THE DOUGH IS CREATED THROUGH A PROCESS INVOLVING LIVING ORGANISMS. THEN, WHEN THE BREAD IS BAKED, THESE ORGANISMS DIE. HOWEVER, ONCE THE BAKED BREAD IS BROUGHT OUT OF THE OVEN, ORGANISMS FROM THE AIR AND OTHER ELEMENTS ATTACH TO THE BREAD AND IT BEGINS TO EVENTUALLY MOLD, CREATING NEW LIFE.