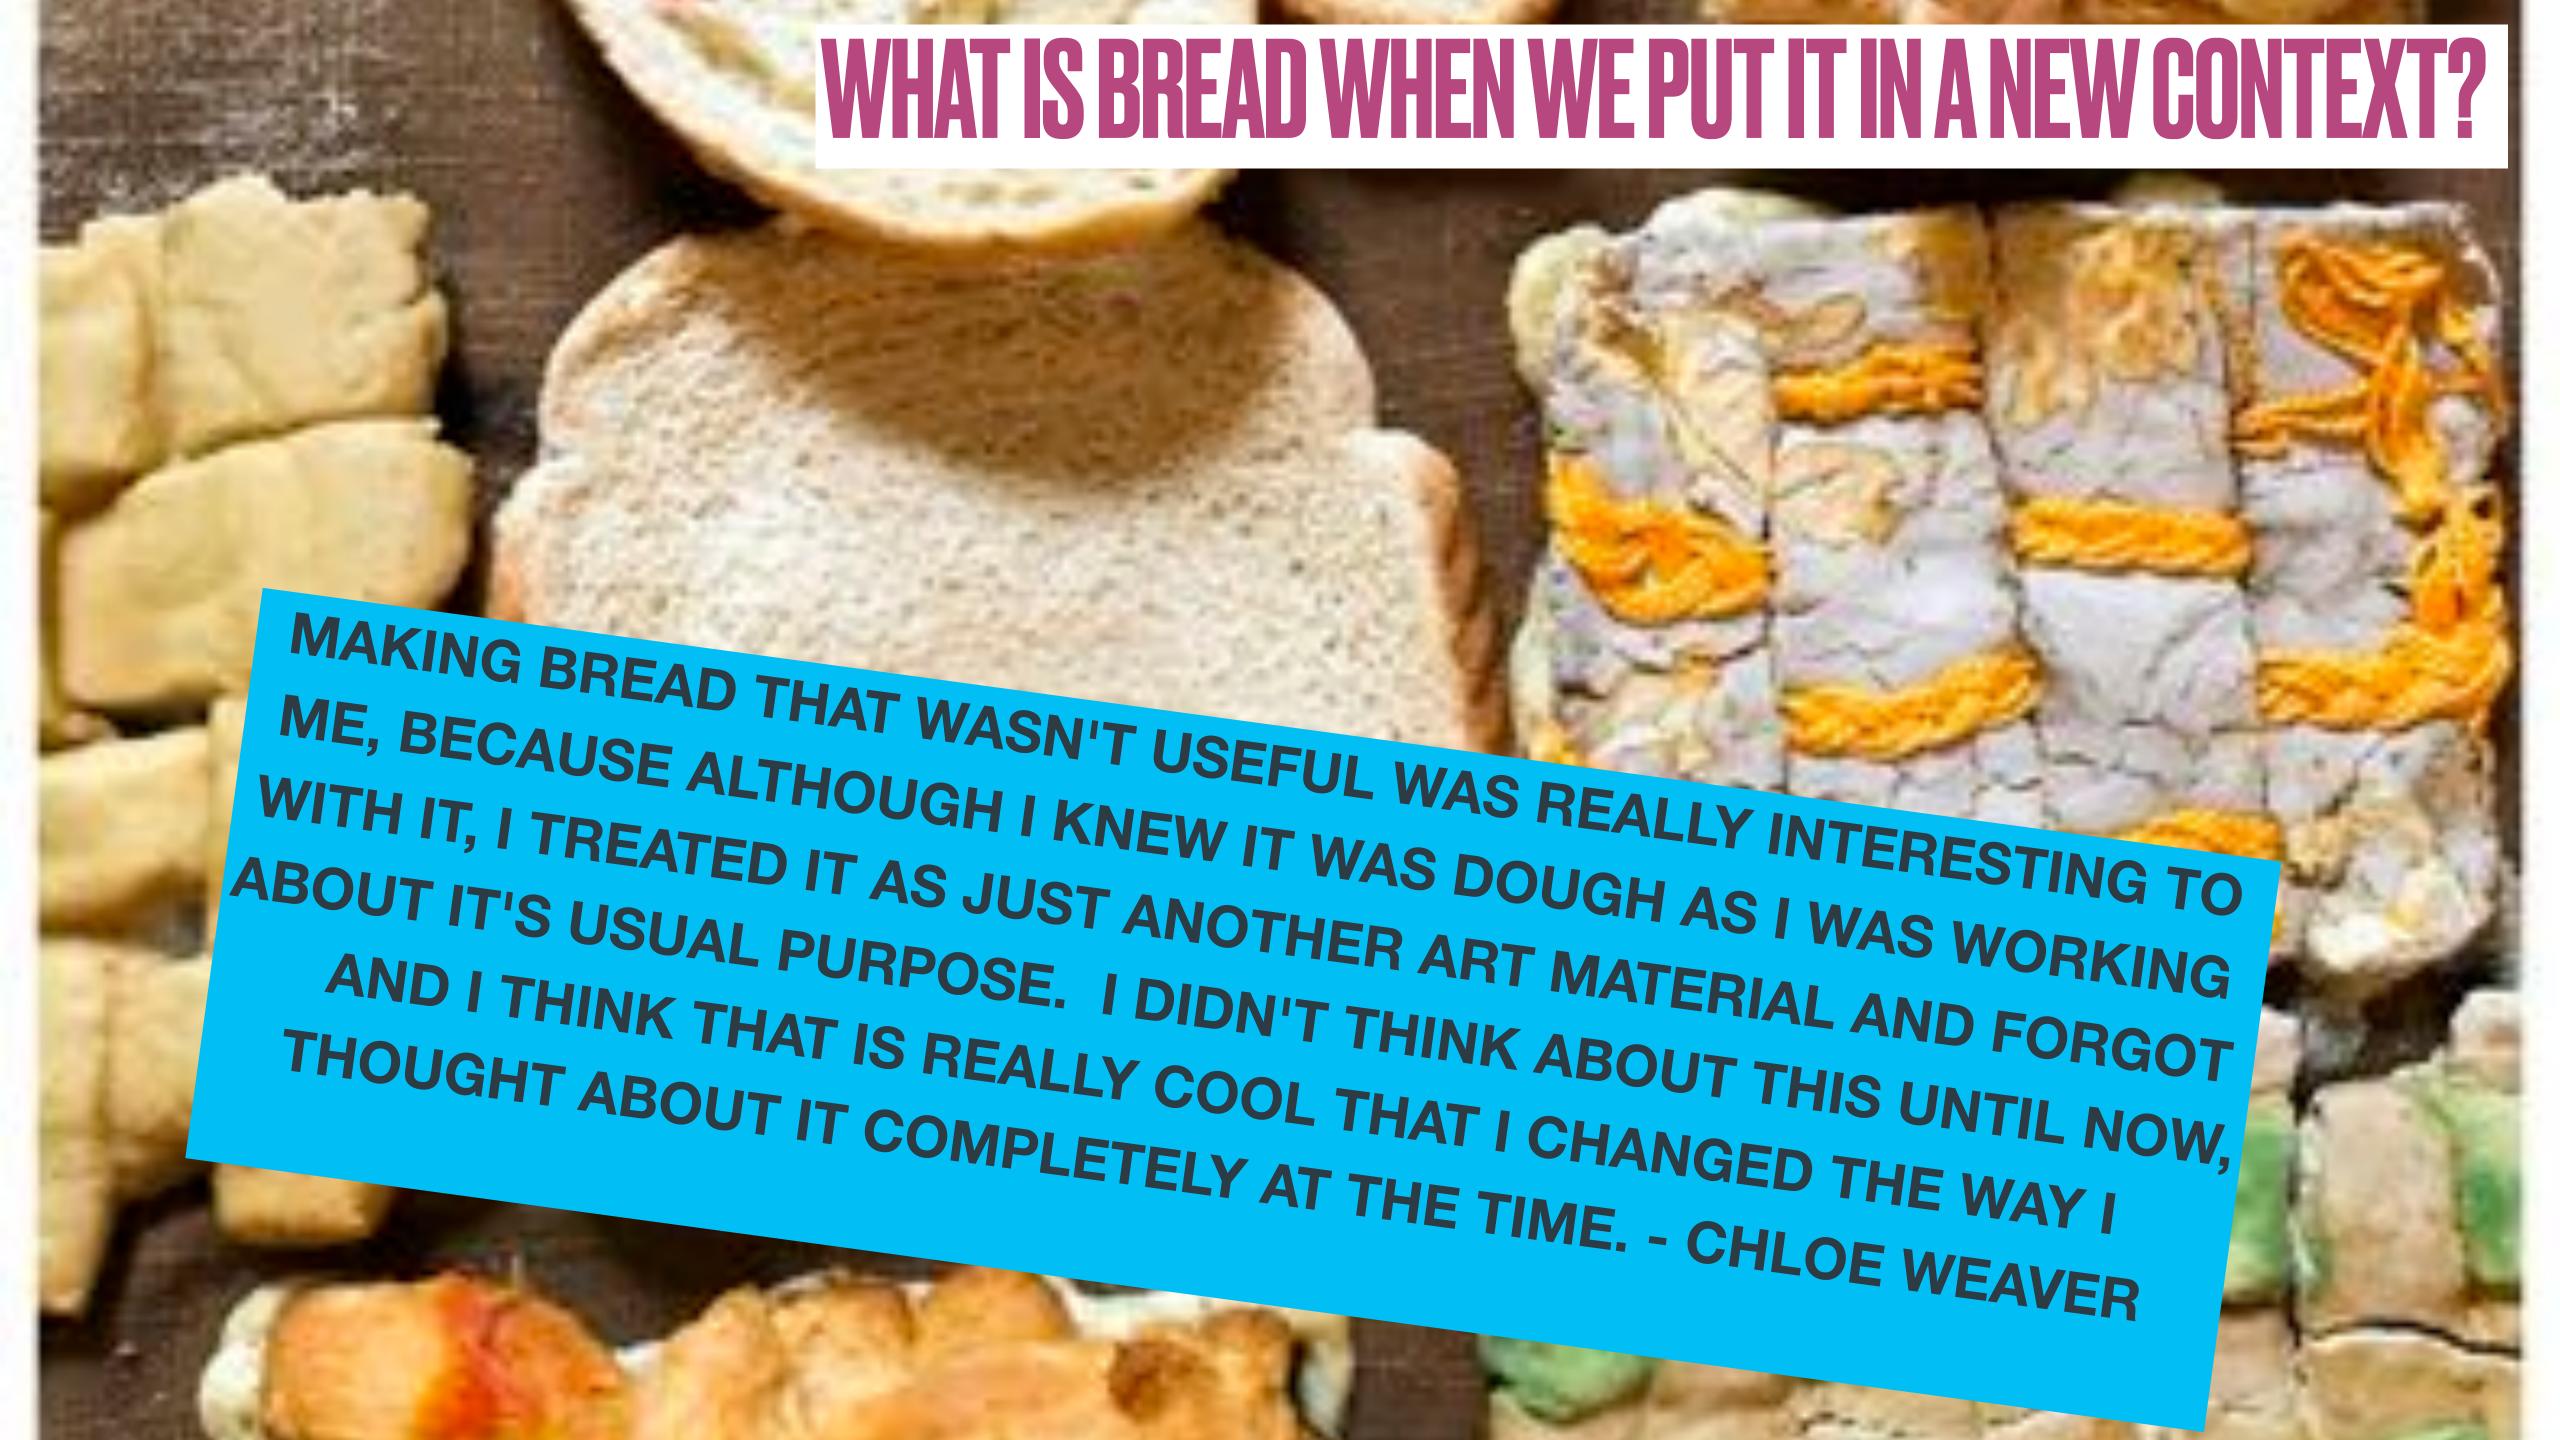

IT WAS ACTUALLY REALLY FUN TO MAKE BREAD THAT WAS NOTE USEFUL IN ANY WAY. IT
ALLOWED ME TO NOT THINK SUPER HARD ABOUT WHAT I WAS MAKING AND JUST SEE
WHAT HAPPENED AS I WENT ALONG WHICH WAS A FUN EXPERIENCE. - GRACIE LUZADER