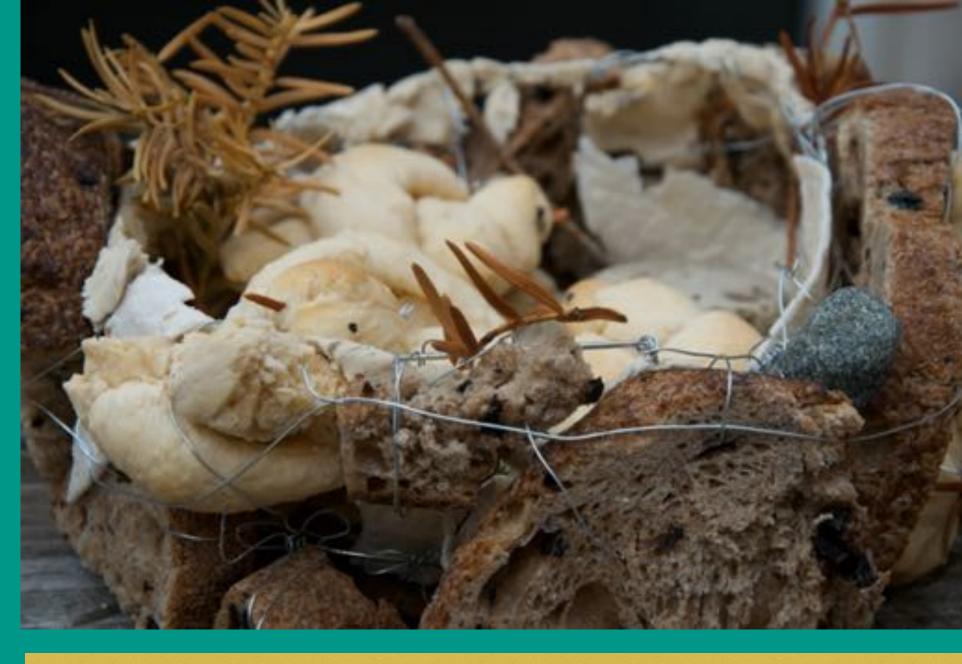

CASSIE POMIERSKI

FROM A SPIRITUAL AND SYMBOLIC POINT OF VIEW, I DECIDED TO MAKE A LANTERN SINCE LIGHT WOULD BRING MORE LIFE TO THE BREAD, AND SINCE IT'S A UNIVERSAL SYMBOL OF GOODNESS. LIGHT **ILLUMINATES OUR EARTH AND** HELPS US FIND OUR WAY. WITHOUT LIGHT- WE'D BE LOST IN THE DARK! LIGHT ALSO NOURISHES US AND **KEEPS US ALIVE AND HEALTHY,** WHICH IS WHY I THOUGHT AN ADDITION OF LIGHT TO THE BREAD **WOULD CREATE A REALLY** INTERESTING AND MEANINGFUL SCULPTURE.