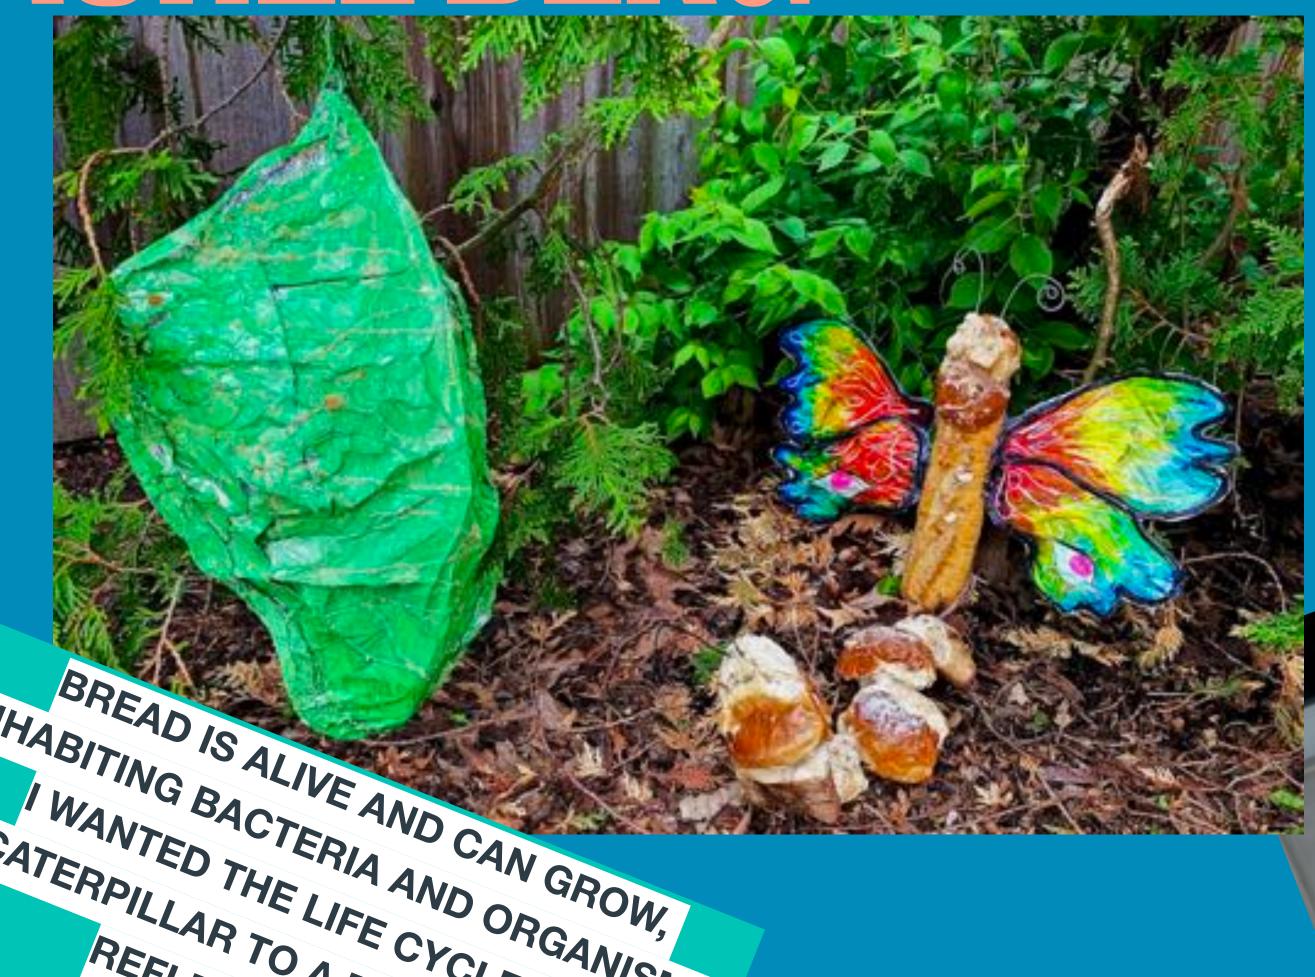

BREAD DOUGH IS 100% ALIVE. IT'S ALL THANKS TO
YEAST! YEAST IS AN ORGANISM, IT RELEASES CARBON
DIOXIDE WHEN ACTIVATED, JUST LIKE HUMANS
RELEASE CARBON DIOXIDE WHEN THEY EXHALE. TAYLOR STAPLES

INHABITING BACTERIA AND ORGANISMS. I WANTED THE LIFE CYCLE OF A CATERPILLAR TO A BUTTERFLY TO