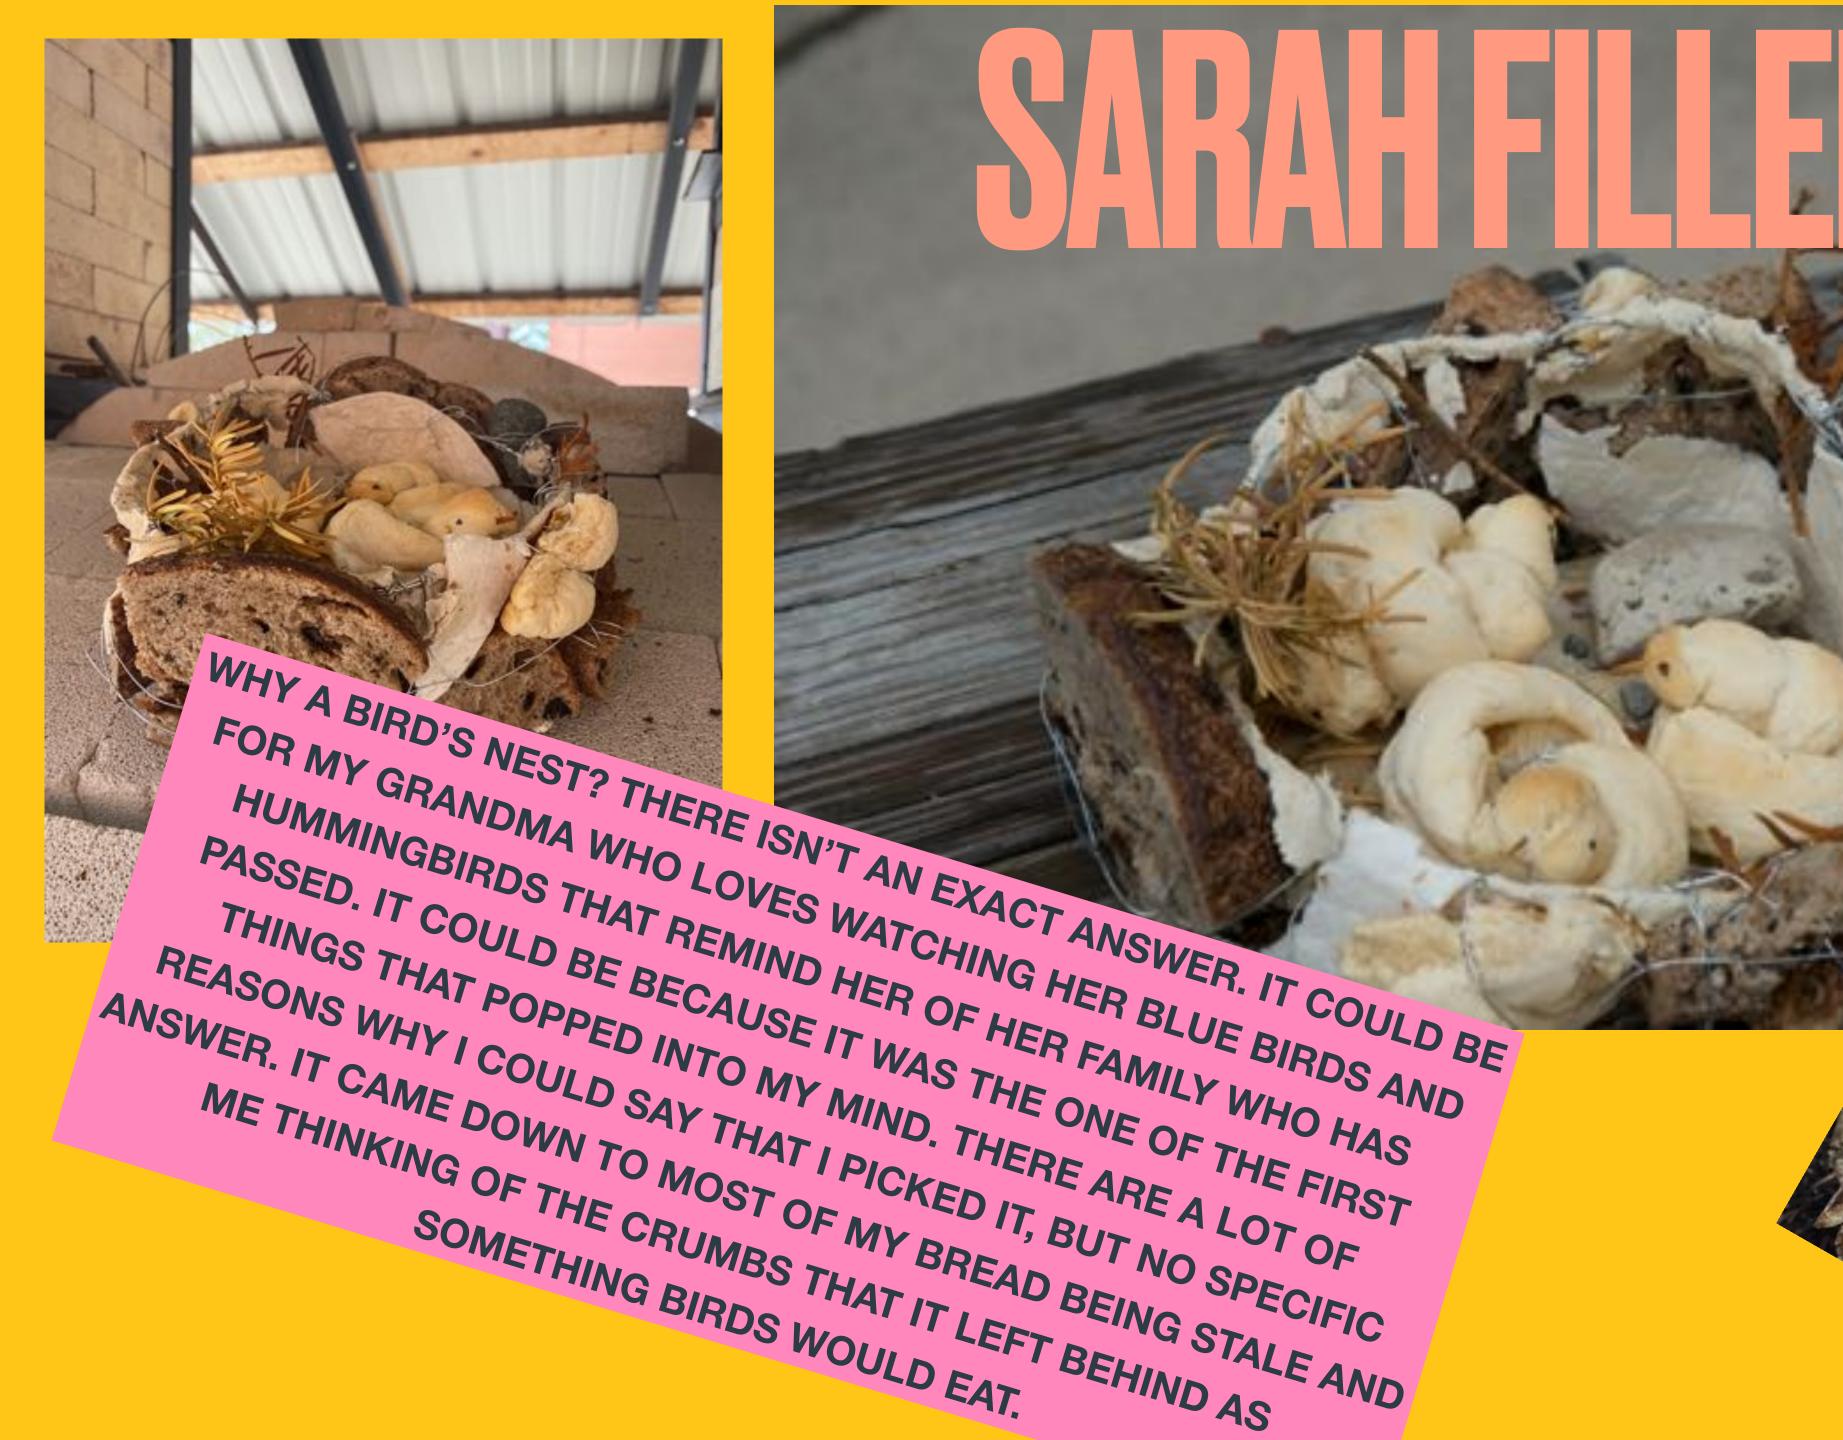

DOUGH IS ABSOLUTELY ALIVE! THE FERMENTATION PROCESS OF THE YEAST AND ALL THE OTHER INGREDIENTS MAKE IT ALIVE. THERE IS AN ENTIRE ECOSYSTEM IN A PIECE OF BREAD, AND AFTER IT IS BAKED IT IS TECHNICALLY 'DEAD'. - SARAH FILLENWARTH