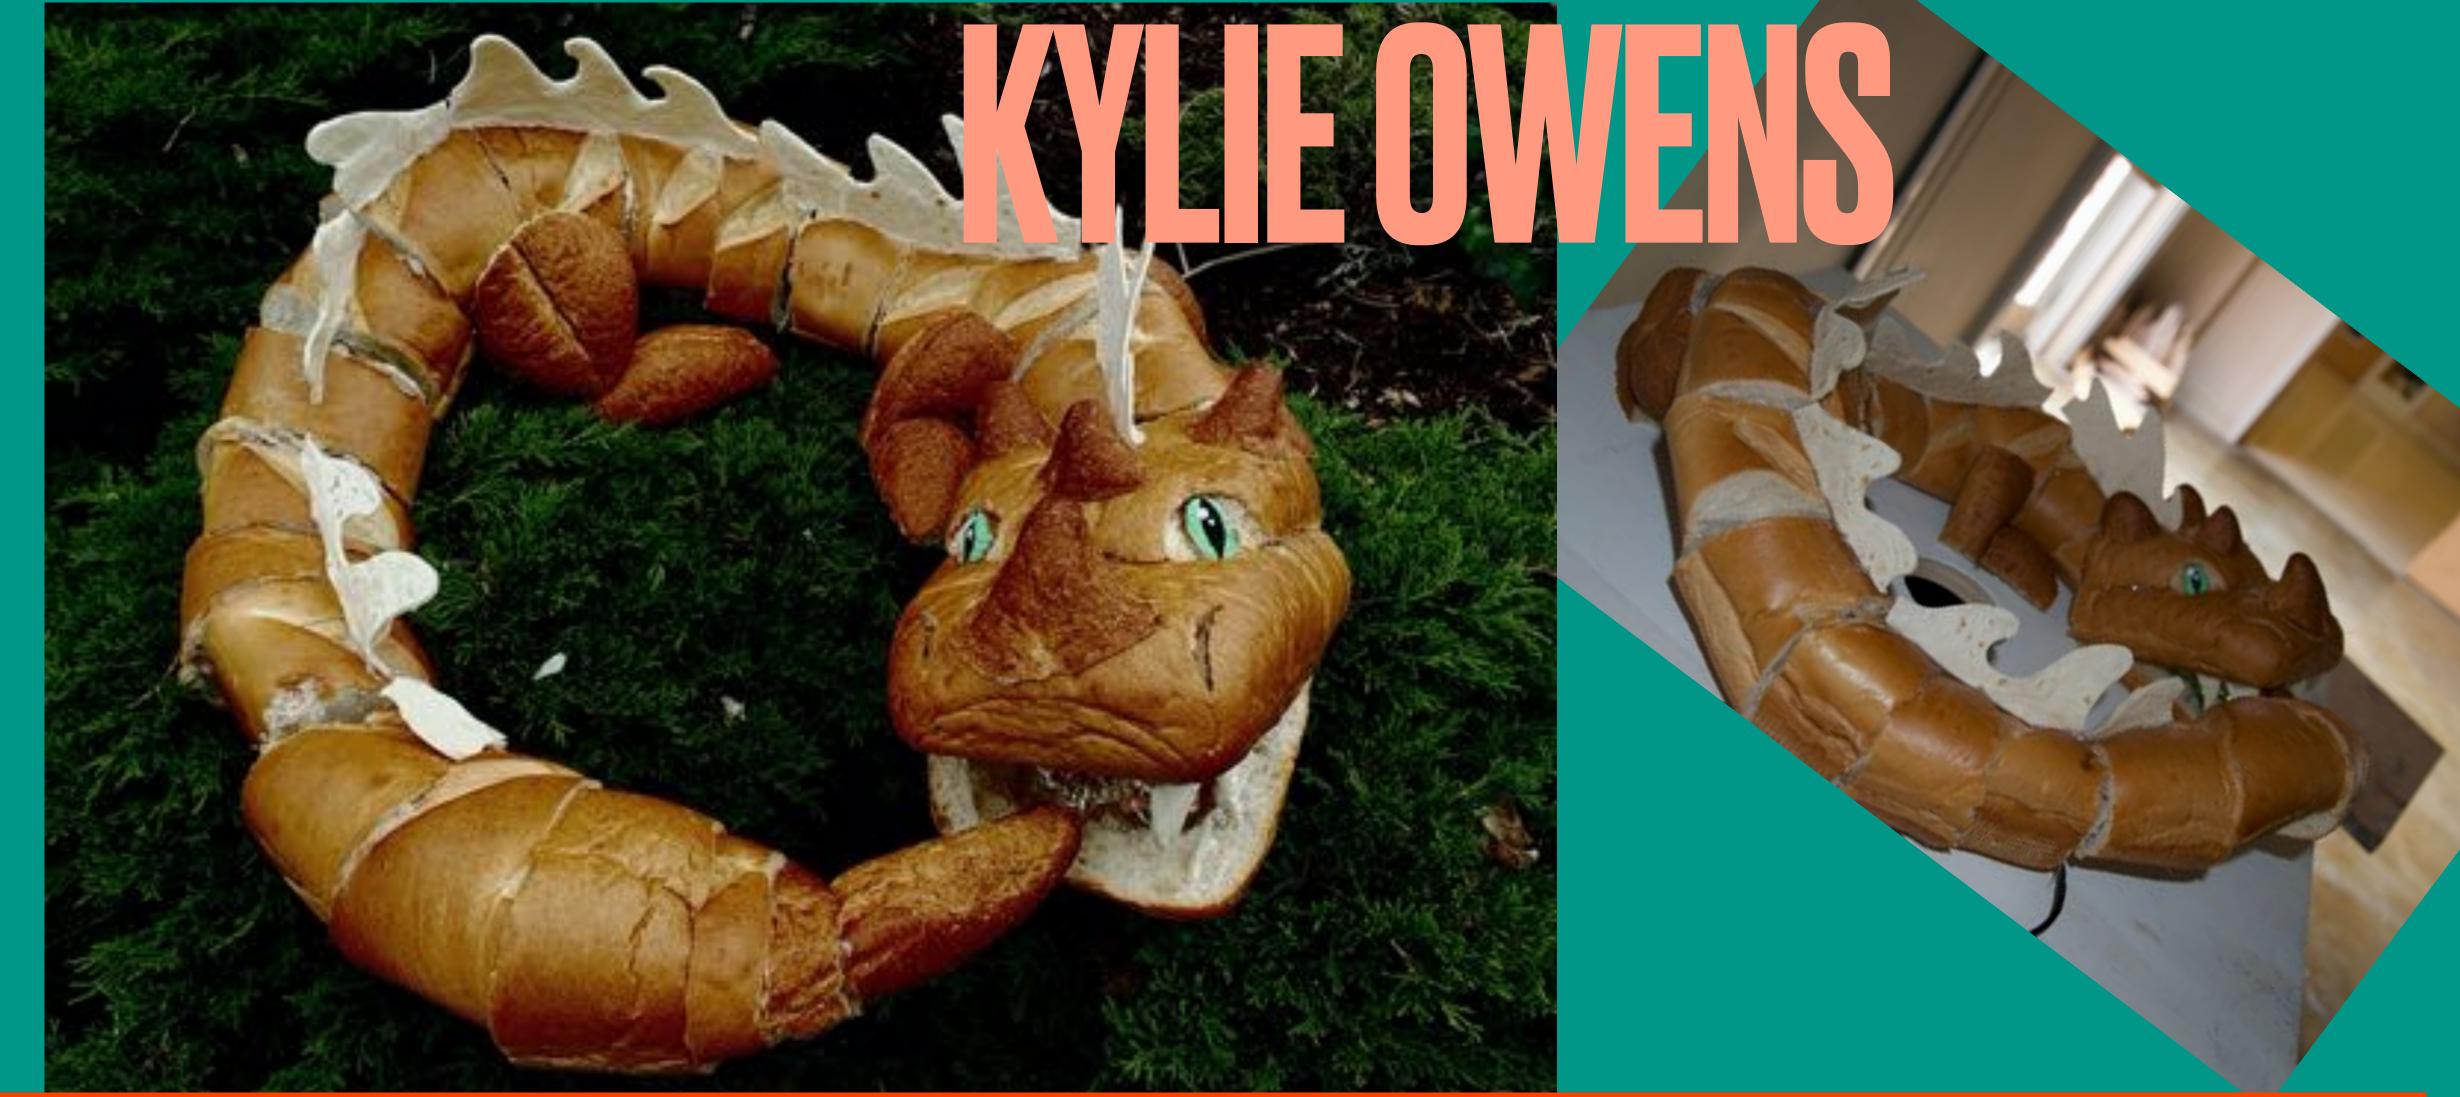

THE INFINITY DRAGON IS A JAPANESE STYLE DRAGON WITH NO WINGS FORMED IN A CONTINUOUS CIRCLE. IT'S TAIL IS IN IT'S MOUTH AS IF IT'S EATING ITSELF, AND MUCH LIKE BREAD IT IS BOTH LIVING AND DYING AT THE SAME TIME. WHEN BREAD IS MADE, THE DOUGH IS CREATED THROUGH A PROCESS INVOLVING LIVING ORGANISMS. THEN, WHEN THE BREAD IS BAKED, THESE ORGANISMS DIE. HOWEVER, ONCE THE BAKED BREAD IS BROUGHT OUT OF THE OVEN, ORGANISMS FROM THE AIR AND OTHER ELEMENTS ATTACH TO THE BREAD AND IT BEGINS TO EVENTUALLY MOLD, CREATING NEW LIFE.