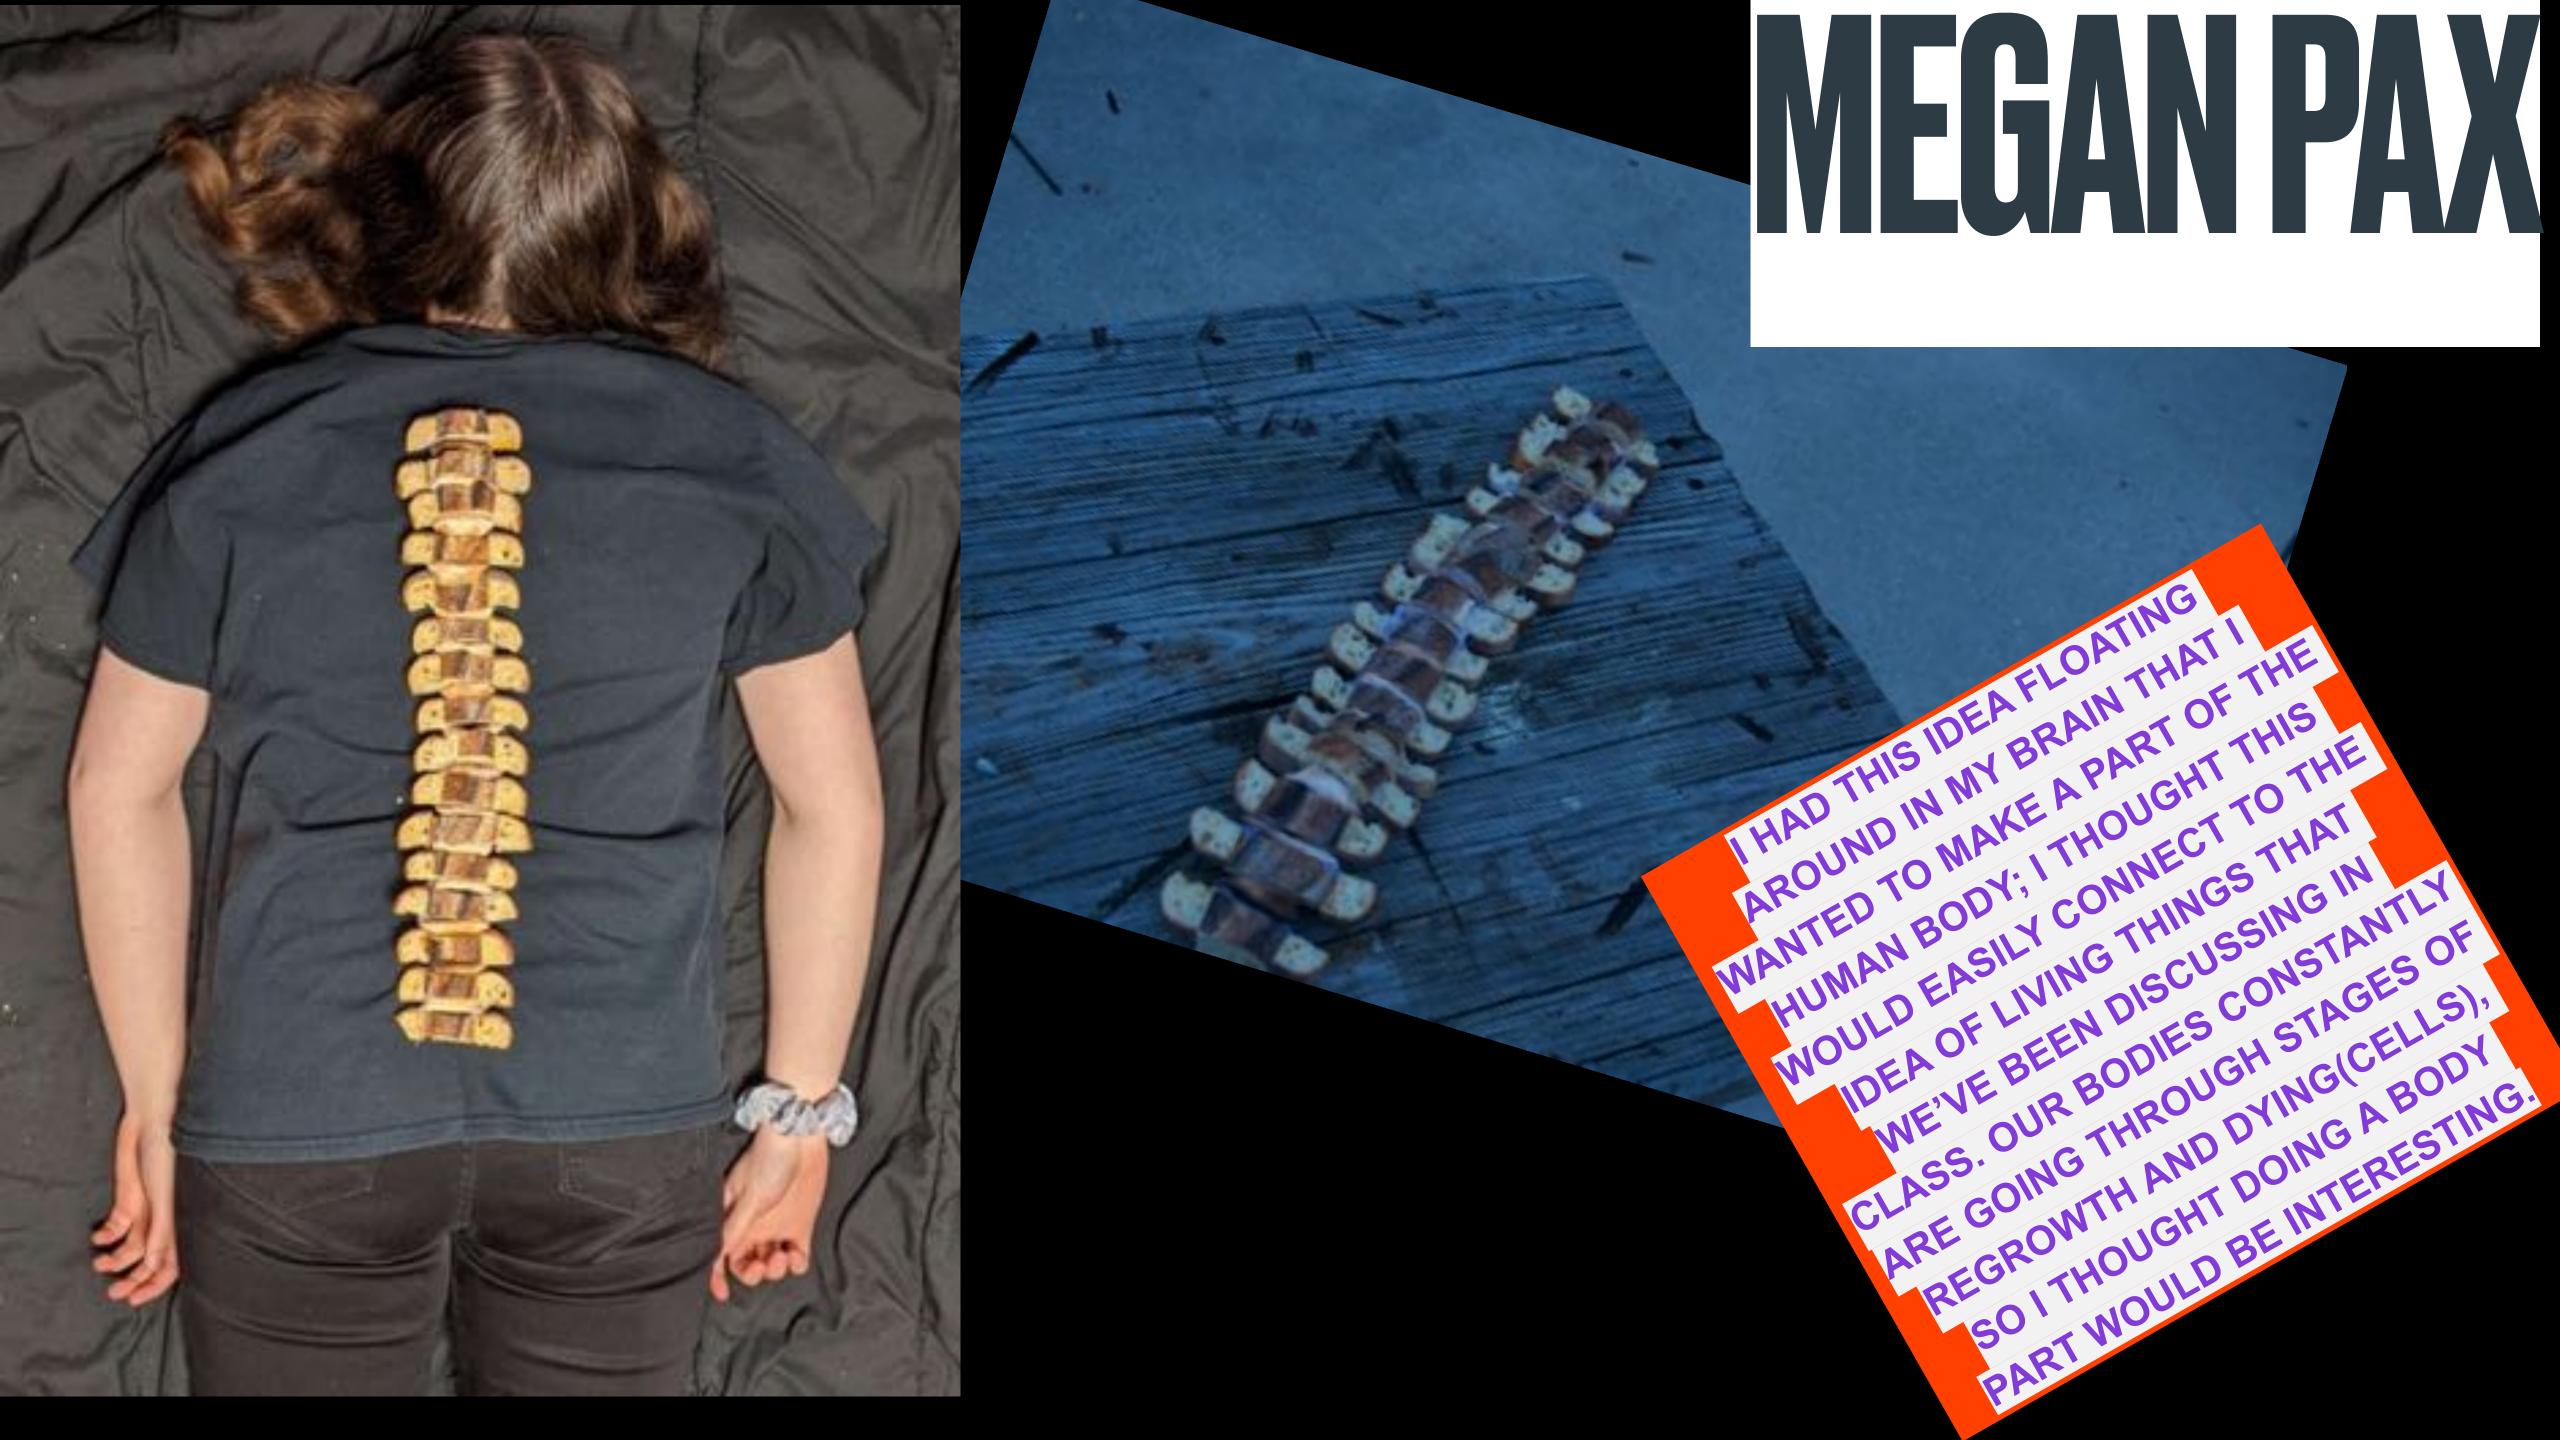

MECHANISM (BINGE EATING) WHEN THEY ARE
OVERWHELMED. THEREFORE I FEEL THAT BREAD IS SO
MUCH MORE THAN JUST A FOOD, IT IS AN ACT OF
EXPRESSION ALONG WITH COMFORT. LIKEWISE TO A
HAT THAT YOU CAN ALSO USE TO EXPRESS YOURSELF
AND HIDE AWAY IN FROM THE WORLD. ADDITIONALLY
THAT GAVE ME THE IDEA TO JUST COMBINE THE TWO
AND CREATE SOMETHING THAT REPRESENTS A
HARMONY. LAST TIME I MADE A MASK ALSO AND I FEEL
THAT THIS WILL GO ALONG WITH MY THEME OF HIDING
FROM THE WORLD.

GRAGIE LUZADER

THE CONCEPT BEHIND MY IDEA IS THE IDEA OF THE MASKS THAT PEOPLE HIDE BEHIND, BOTH METAPHORICAL AND PHYSICAL. EVERYONE HAS THEIR OWN PERSONALITY, BUT A LOT OF TIMES PEOPLE CHANGE WHO THEY ARE DEPENDING ON THE PEOPLE THEY ARE AROUND. EVEN THOUGH YOU MAY FEEL LIKE YOU ARE BEING YOURSELF, PERSONALITIES CHANGE CONSTANTLY. WITH EVERYTHING HAPPENING IN THE WORLD SURROUNDING THE PANDEMIC, PHYSICAL MASKS HAVE BECOME A CONSTANT THING IN EVERYONE'S LIVES. A LOT OF PEOPLE SORT OF HIDE BEHIND THEM, WITHOUT EVEN MEANING TOO. THE BREAD MASKS THAT I WILL BE PUTTING ON MY MODELS WILL REPRESENT THESE IDEAS AND THE CHANGING ENVIRONMENT THAT WE ARE LIVING IN.