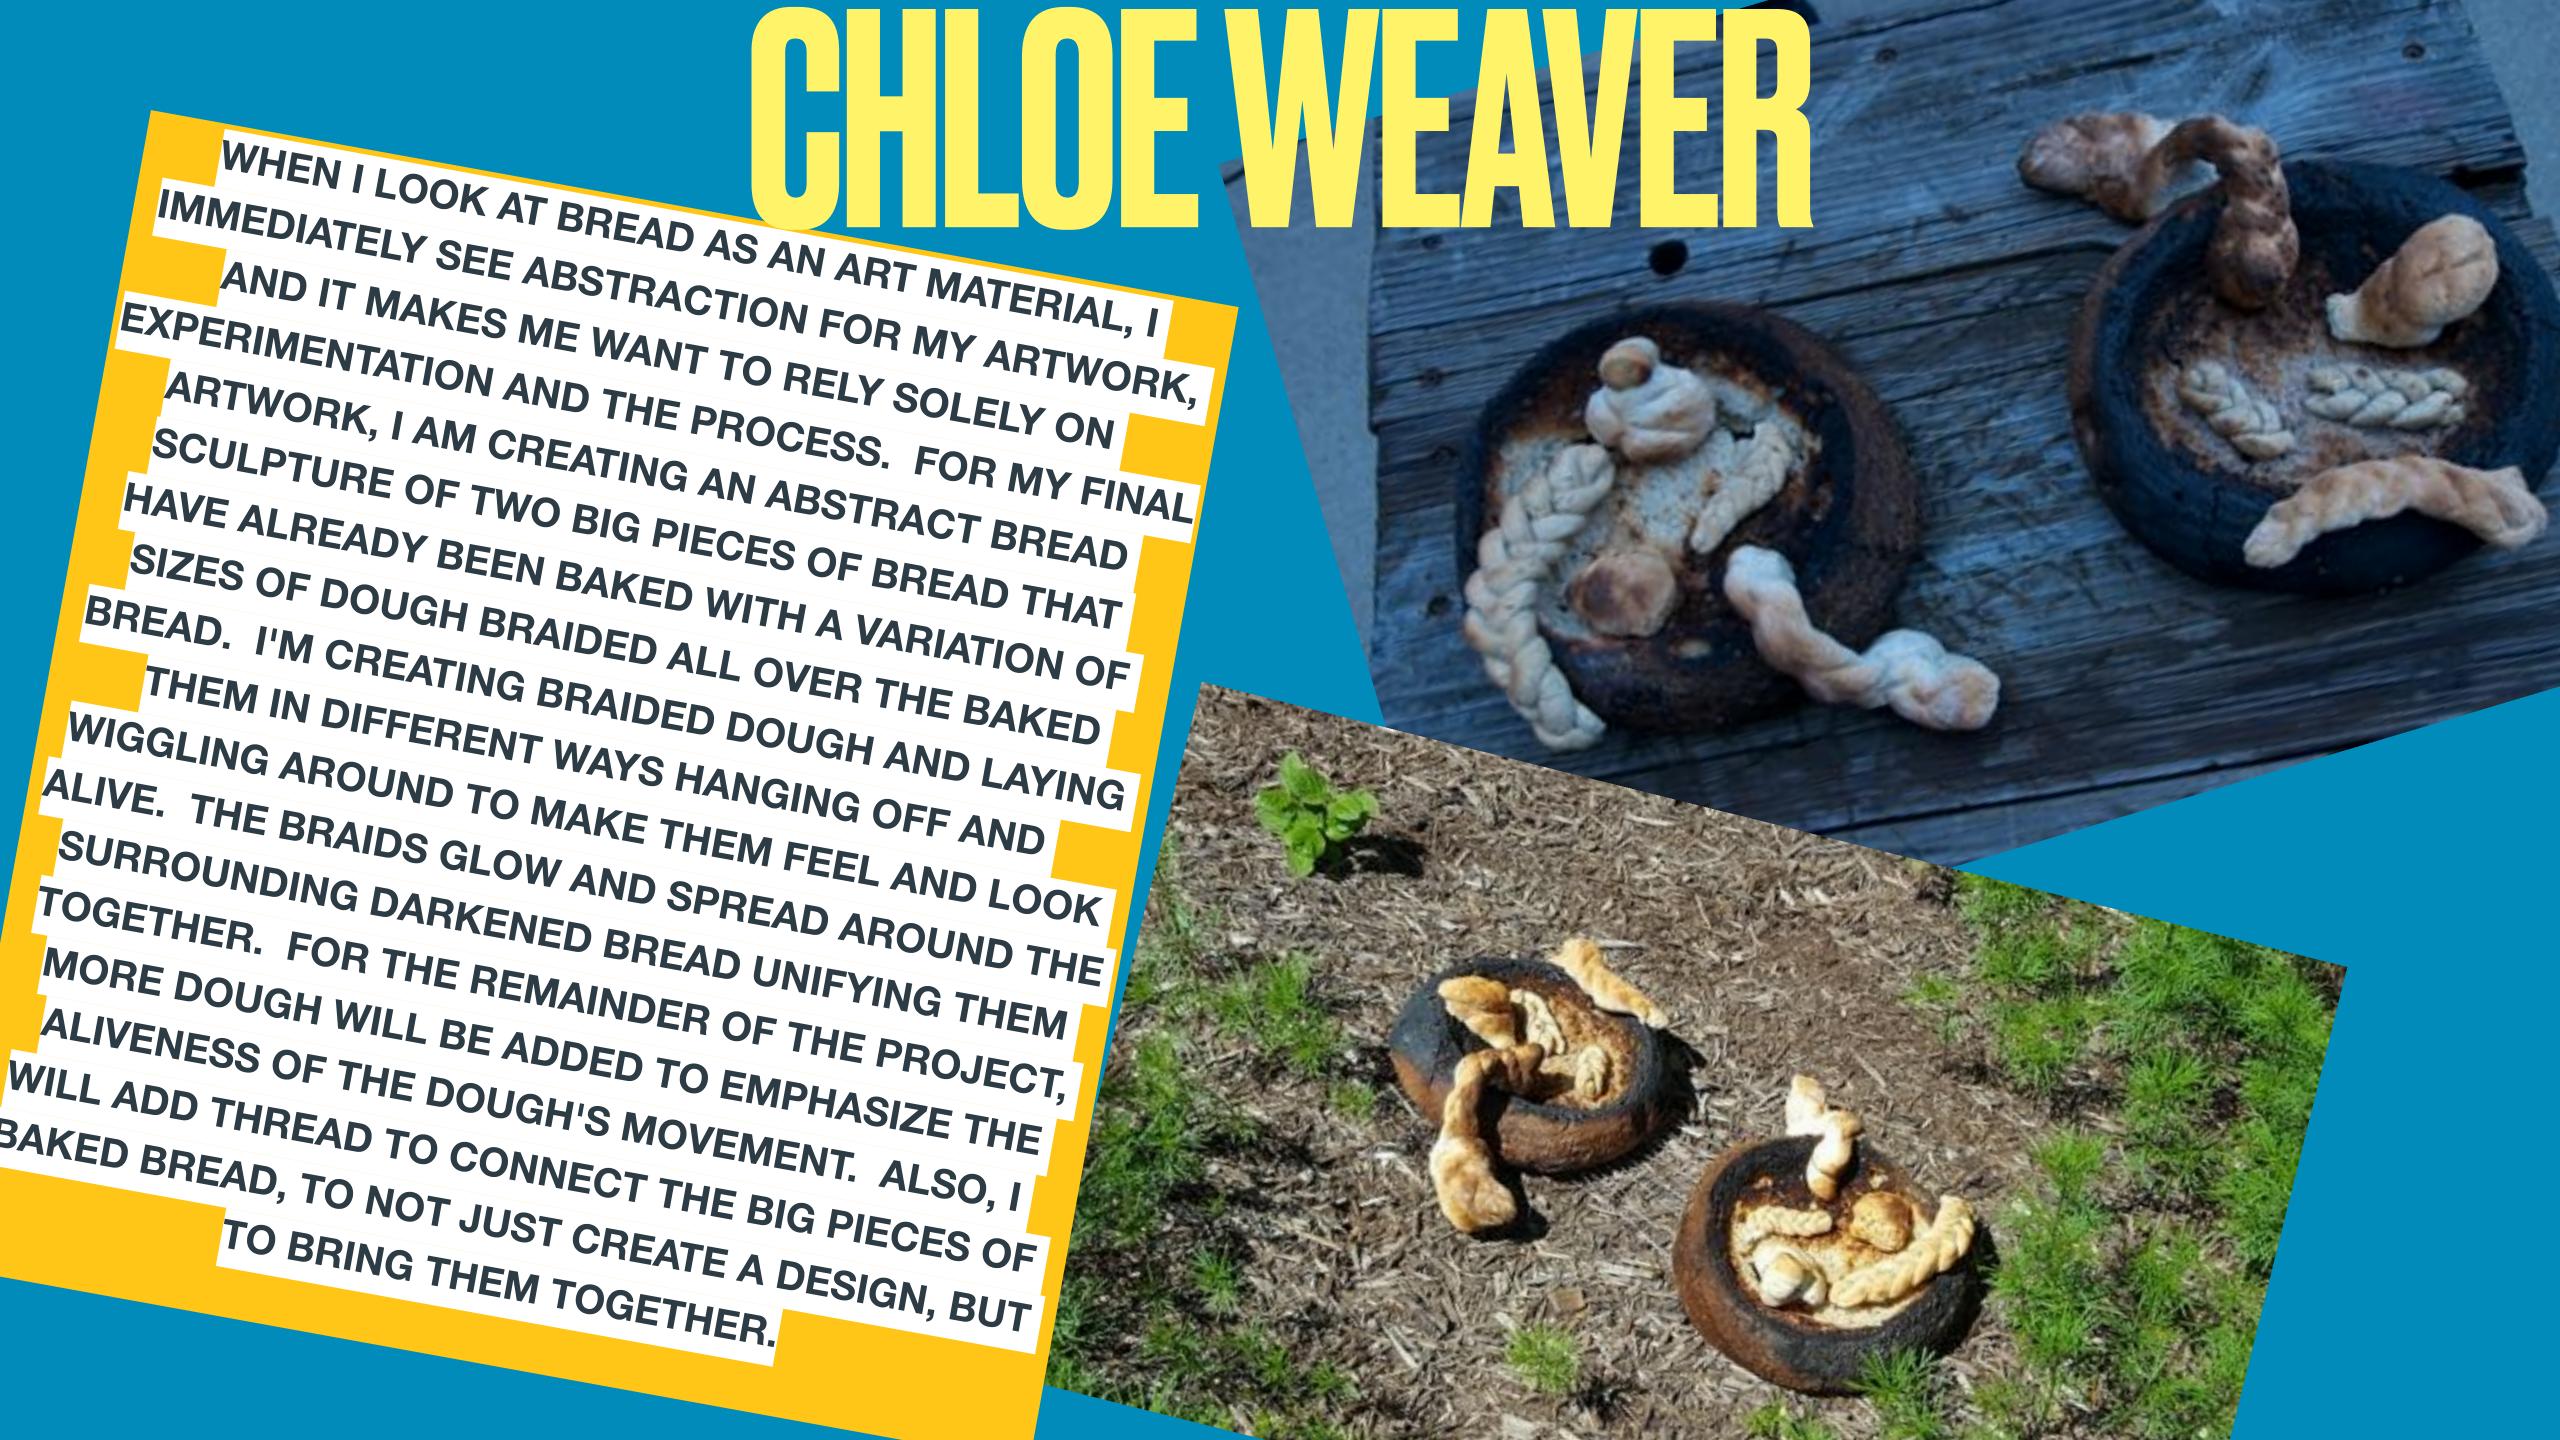

DOUGH IS AS ALIVE AS PEOPLE WANT IT TO BE. TO BE

ABLE TO BREAK BARRIERS WITH THE DOUGH AND CREATING IT

ARTWORK WITH IT GIVES A NEW PERSPECTIVE. THIS GIVES IT

AREN'T EATING IT, WE ARE FORMING IT TO LIFE EVEN MORE

IN WHATEVER WAY WE WANT TO CREATE

IN WHATEVER WAY WE WANT TO CHOOL WEAVER

CHLOE WEAVER

CHLOE WEAVER

BREAD IS MADE BY FERMENTATION, WHICH INVOLVES LIVE CULTURES AND BACTERIA (LIVE ORGANISMS). IT RISES AND "BREATHES" ON IT'S OWN AS IT SITS AND BAKES! WE JUST HELP START THE CHEMICAL REACTION BY MIXING THE INGREDIENTS AND SUPPLYING HEAT. - CASSIE POMIERSKI