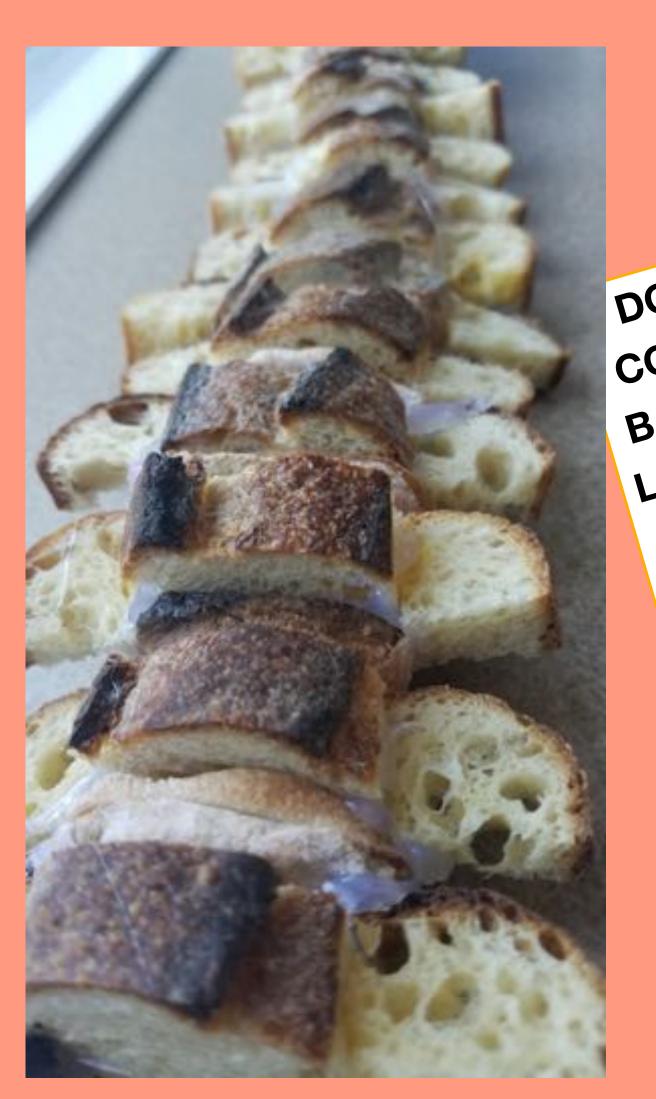

IT WAS ACTUALLY REALLY FUN TO MAKE BREAD THAT WAS NOTE USEFUL IN ANY WAY. IT
ALLOWED ME TO NOT THINK SUPER HARD ABOUT WHAT I WAS MAKING AND JUST SEE
WHAT HAPPENED AS I WENT ALONG WHICH WAS A FUN EXPERIENCE. - GRACIE LUZADER