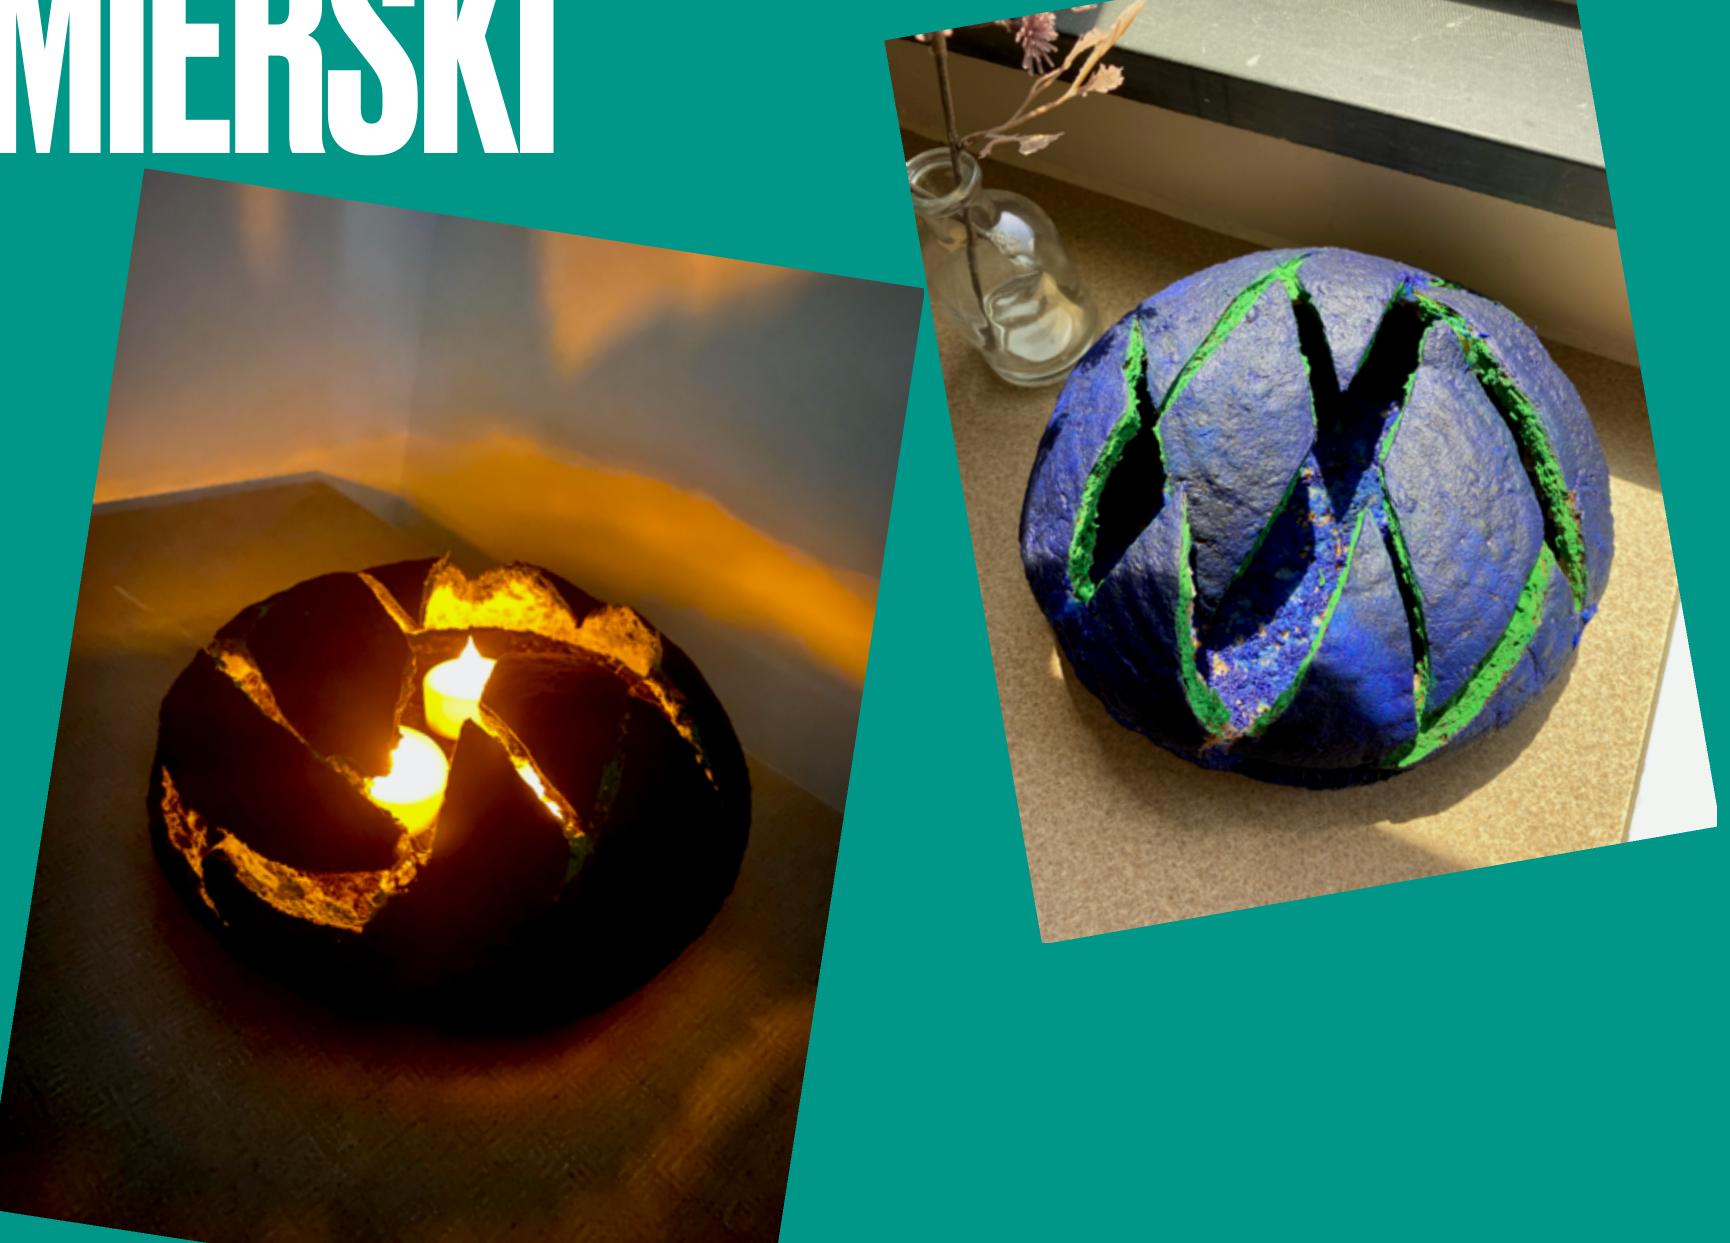

CASSIE POMIERSKI

FROM A SPIRITUAL AND SYMBOLIC POINT OF VIEW, I DECIDED TO MAKE A LANTERN SINCE LIGHT WOULD BRING MORE LIFE TO THE BREAD, AND SINCE IT'S A UNIVERSAL SYMBOL OF GOODNESS. LIGHT **ILLUMINATES OUR EARTH AND** HELPS US FIND OUR WAY. WITHOUT LIGHT- WE'D BE LOST IN THE DARK! LIGHT ALSO NOURISHES US AND **KEEPS US ALIVE AND HEALTHY,** WHICH IS WHY I THOUGHT AN ADDITION OF LIGHT TO THE BREAD **WOULD CREATE A REALLY** INTERESTING AND MEANINGFUL SCULPTURE.