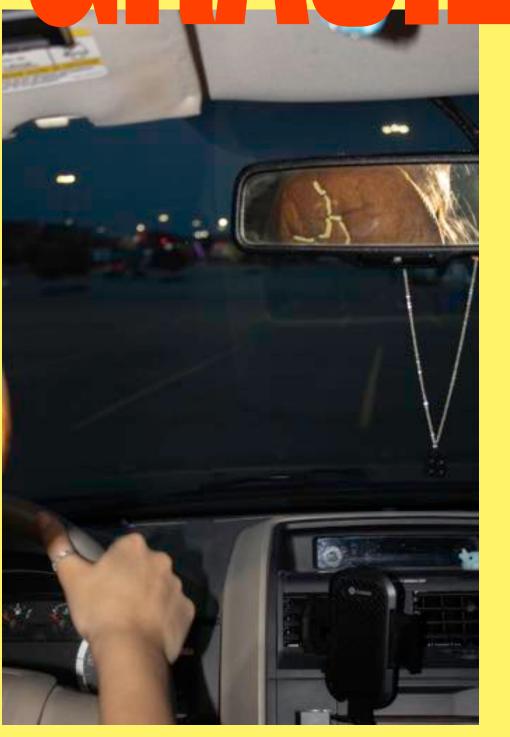

GRAGIE LUZADER

THE CONCEPT BEHIND MY IDEA IS THE IDEA OF THE MASKS THAT PEOPLE HIDE BEHIND, BOTH METAPHORICAL AND PHYSICAL. EVERYONE HAS THEIR OWN PERSONALITY, BUT A LOT OF TIMES PEOPLE CHANGE WHO THEY ARE DEPENDING ON THE PEOPLE THEY ARE AROUND. EVEN THOUGH YOU MAY FEEL LIKE YOU ARE BEING YOURSELF, PERSONALITIES CHANGE CONSTANTLY. WITH EVERYTHING HAPPENING IN THE WORLD SURROUNDING THE PANDEMIC, PHYSICAL MASKS HAVE BECOME A CONSTANT THING IN EVERYONE'S LIVES. A LOT OF PEOPLE SORT OF HIDE BEHIND THEM, WITHOUT EVEN MEANING TOO. THE BREAD MASKS THAT I WILL BE PUTTING ON MY MODELS WILL REPRESENT THESE IDEAS AND THE CHANGING ENVIRONMENT THAT WE ARE LIVING IN.