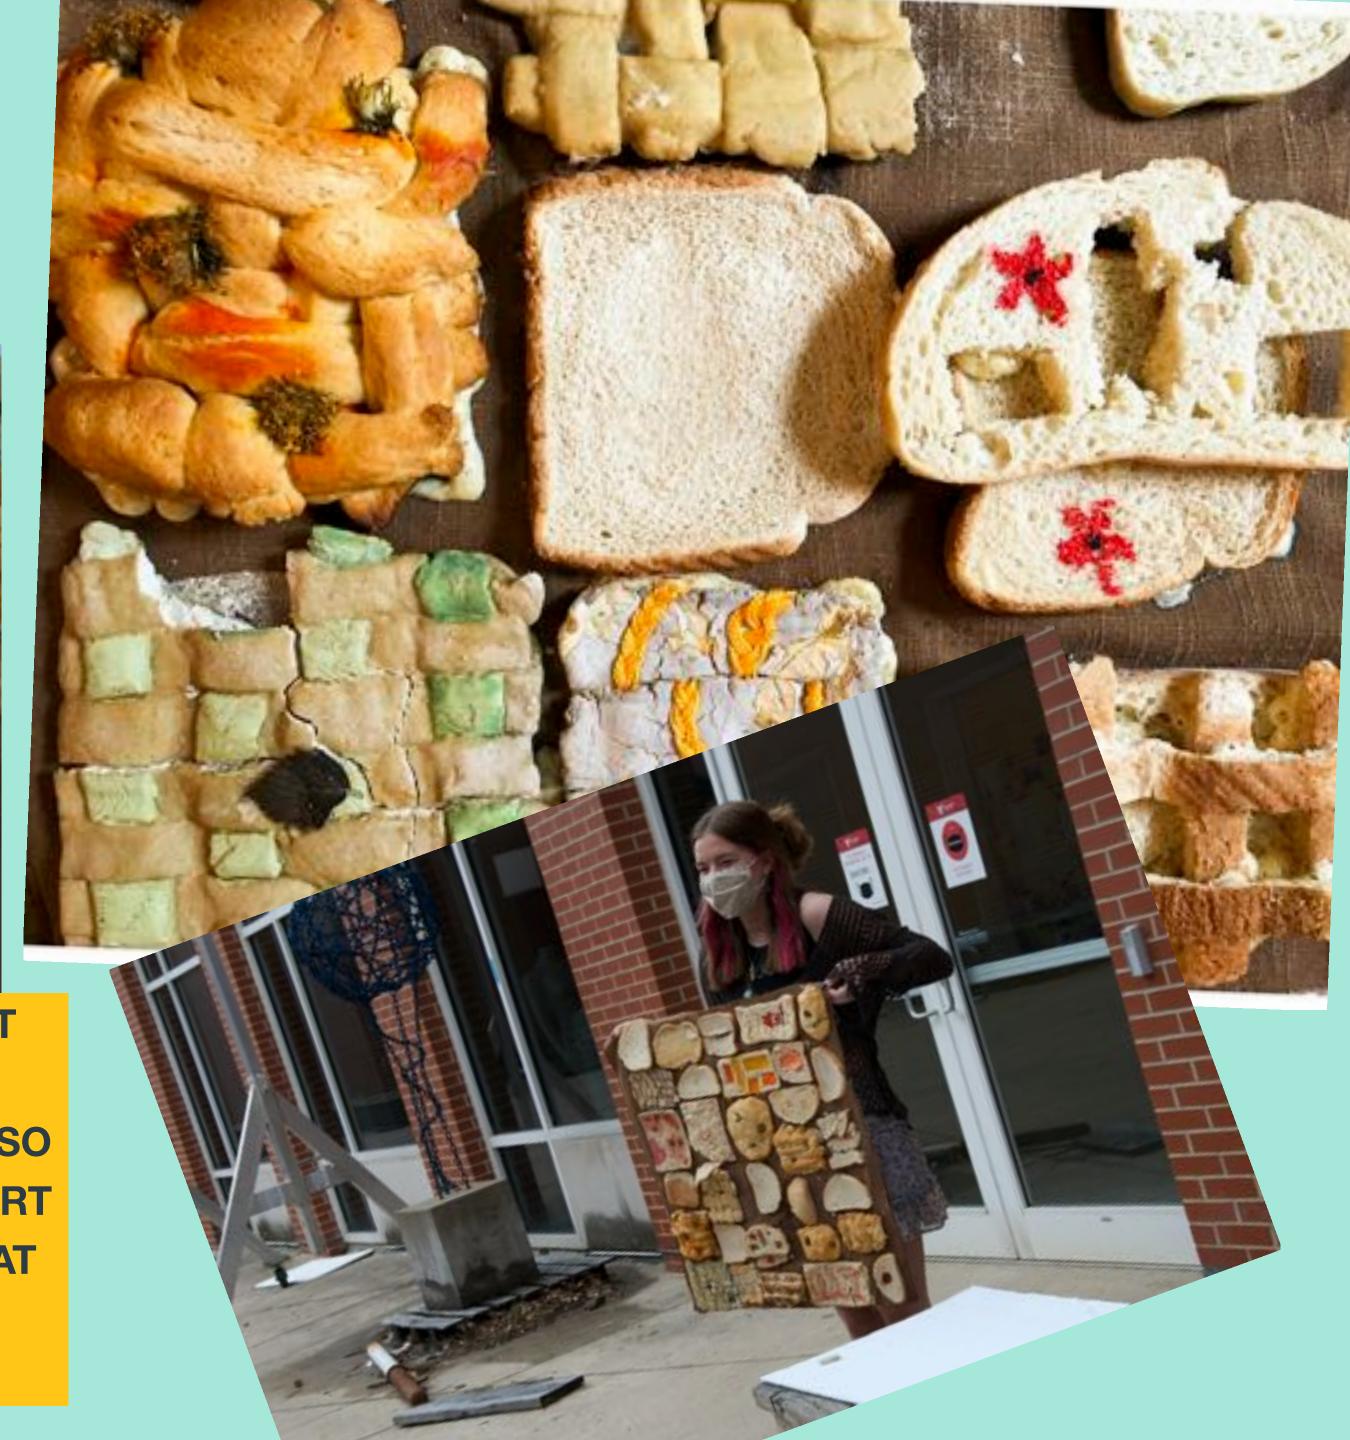

### LILY JOHNSON

MY IDEA BEHIND THIS IS BREAD BEING A COMFORT FOOD SO I WANTED TO CREATE SOMETHING COMFORTING LIKE A QUILT TO RESEMBLE THIS. I ALSO TIE THIS PROJECT TO BEING ABLE TO SIT AT COMFORT WITH YOURSELF AND LOVE WHO YOU ARE AND BE AT INNER PEACE.