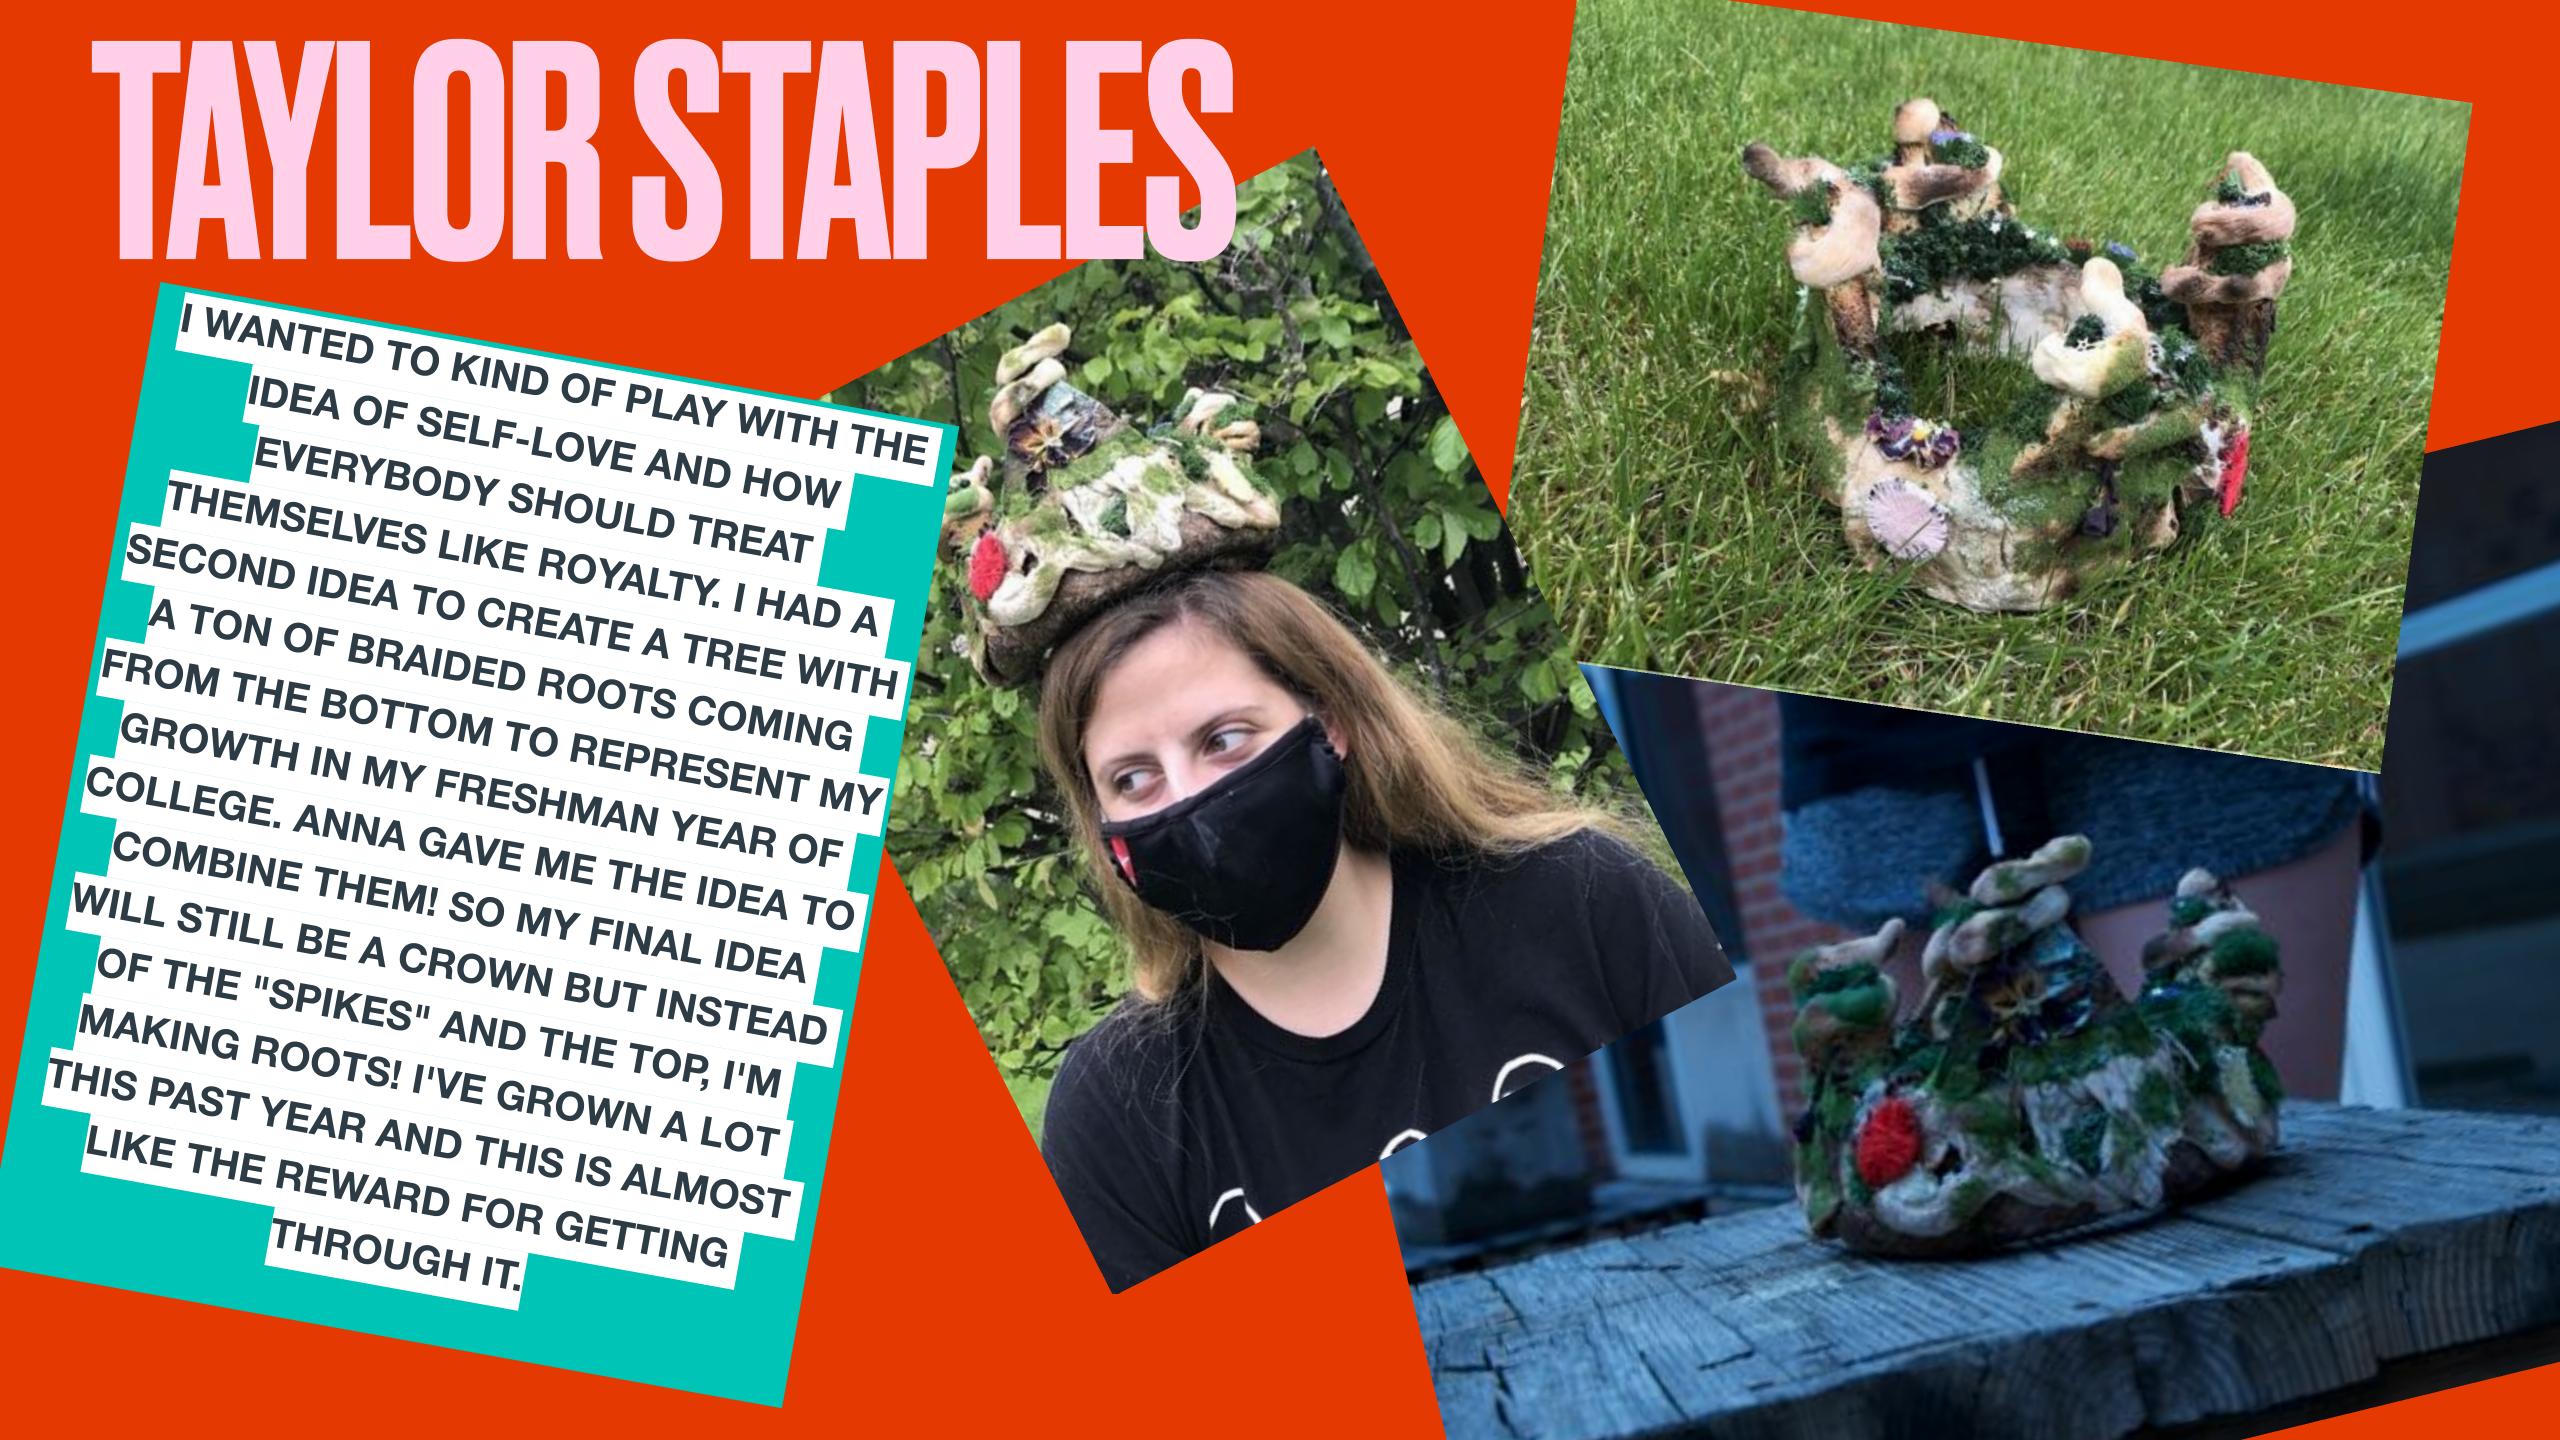

BREAD DOUGH IS 100% ALIVE. IT'S ALL THANKS TO
YEAST! YEAST IS AN ORGANISM, IT RELEASES CARBON
DIOXIDE WHEN ACTIVATED, JUST LIKE HUMANS
RELEASE CARBON DIOXIDE WHEN THEY EXHALE. TAYLOR STAPLES

INHABITING BACTERIA AND ORGANISMS. I WANTED THE LIFE CYCLE OF A CATERPILLAR TO A BUTTERFLY TO