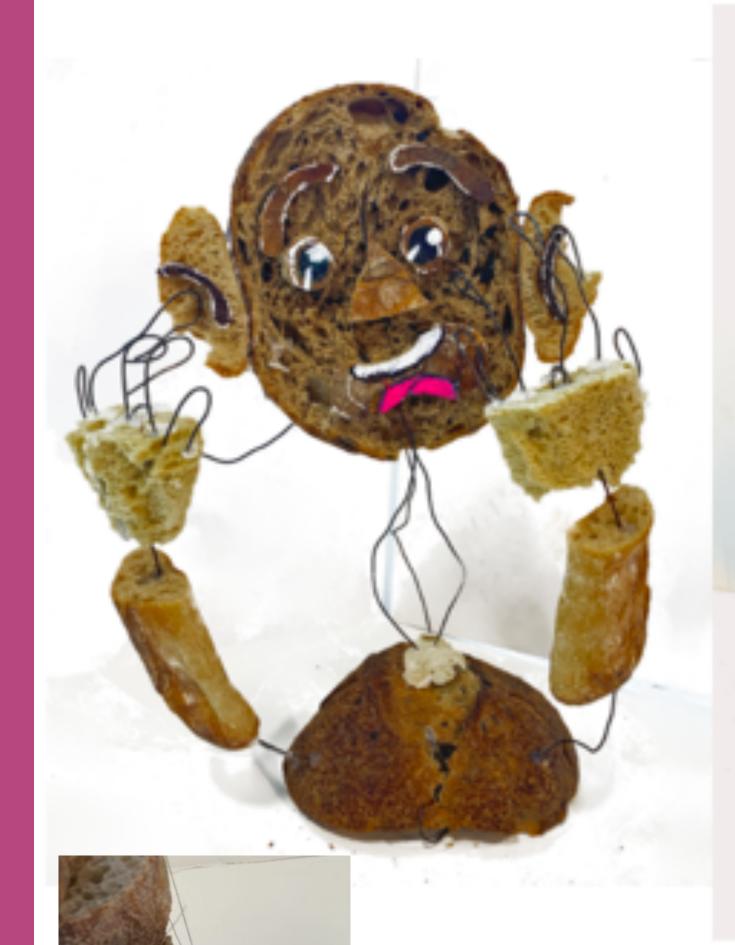

GRAGIE LUZADER

THE CONCEPT BEHIND MY IDEA IS THE IDEA OF THE MASKS THAT PEOPLE HIDE BEHIND, BOTH METAPHORICAL AND PHYSICAL. EVERYONE HAS THEIR OWN PERSONALITY, BUT A LOT OF TIMES PEOPLE CHANGE WHO THEY ARE DEPENDING ON THE PEOPLE THEY ARE AROUND. EVEN THOUGH YOU MAY FEEL LIKE YOU ARE BEING YOURSELF, PERSONALITIES CHANGE CONSTANTLY. WITH EVERYTHING HAPPENING IN THE WORLD SURROUNDING THE PANDEMIC, PHYSICAL MASKS HAVE BECOME A CONSTANT THING IN EVERYONE'S LIVES. A LOT OF PEOPLE SORT OF HIDE BEHIND THEM, WITHOUT EVEN MEANING TOO. THE BREAD MASKS THAT I WILL BE PUTTING ON MY MODELS WILL REPRESENT THESE IDEAS AND THE CHANGING ENVIRONMENT THAT WE ARE LIVING IN.