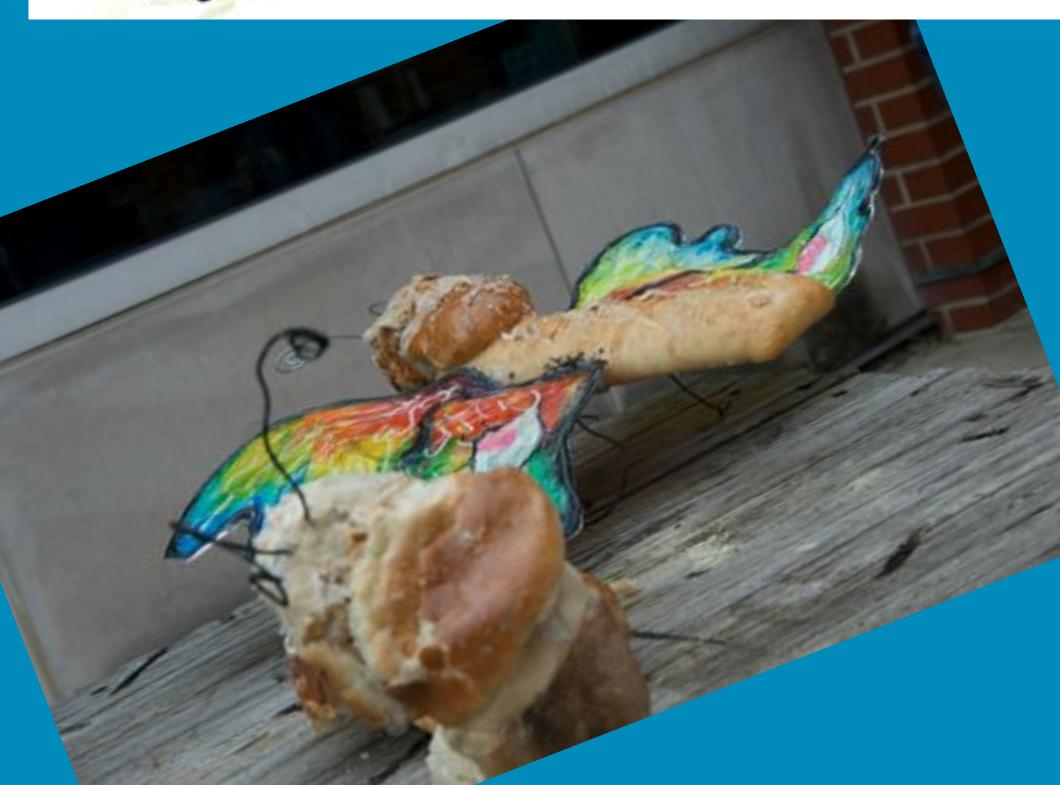

THE INFINITY DRAGON IS A JAPANESE STYLE DRAGON WITH NO WINGS FORMED IN A CONTINUOUS CIRCLE. IT'S TAIL IS IN IT'S MOUTH AS IF IT'S EATING ITSELF, AND MUCH LIKE BREAD IT IS BOTH LIVING AND DYING AT THE SAME TIME. WHEN BREAD IS MADE, THE DOUGH IS CREATED THROUGH A PROCESS INVOLVING LIVING ORGANISMS. THEN, WHEN THE BREAD IS BAKED, THESE ORGANISMS DIE. HOWEVER, ONCE THE BAKED BREAD IS BROUGHT OUT OF THE OVEN, ORGANISMS FROM THE AIR AND OTHER ELEMENTS ATTACH TO THE BREAD AND IT BEGINS TO EVENTUALLY MOLD, CREATING NEW LIFE.