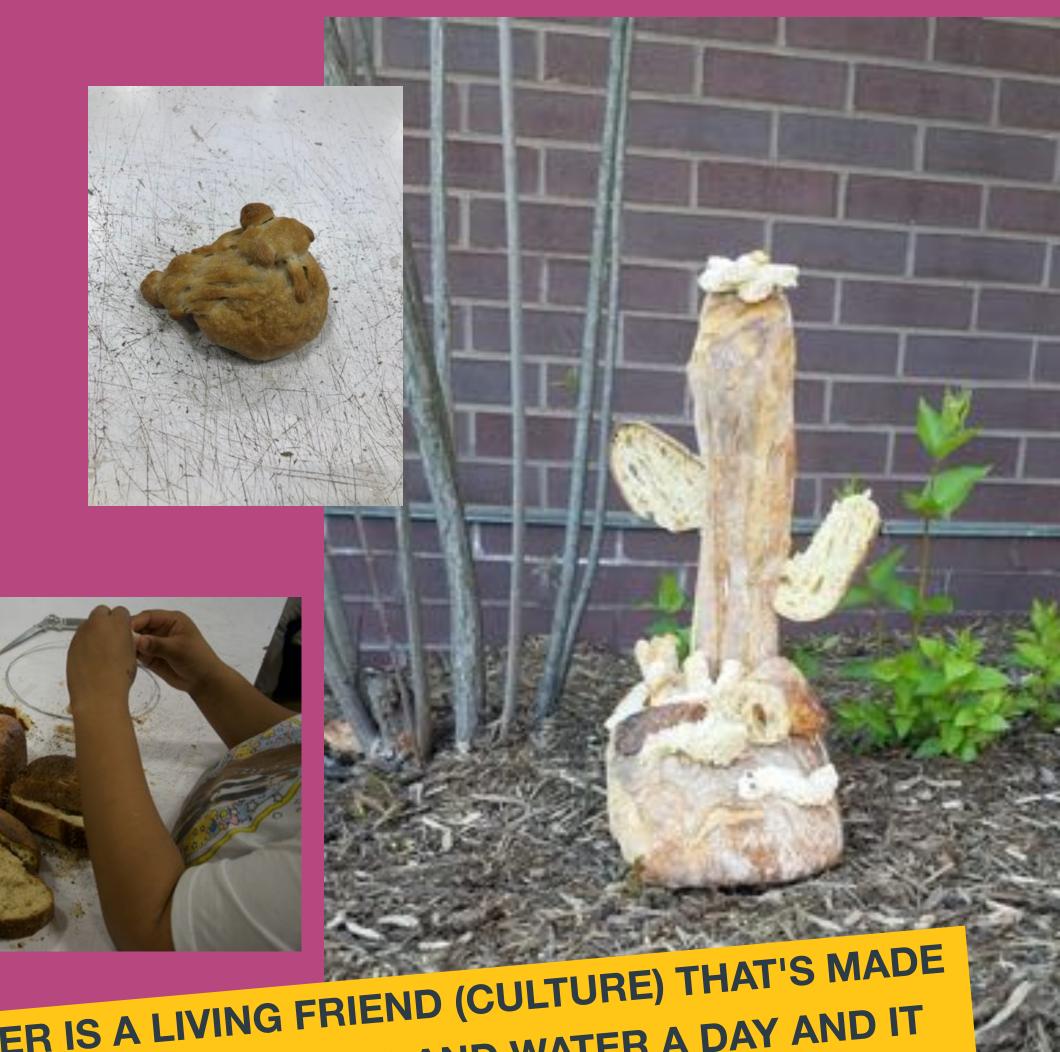

I KNOW THAT SOURDOUGH STARTER IS A LIVING FRIEND (CULTURE) THAT'S MADE
OF WATER AND FLOUR! YOU FEED IT A BIT OF FLOUR AND WATER A DAY AND IT
GROWS. IT MAKES ME THINK OF THE STEREOTYPICAL TV TROPE WHERE THE HIGH
SCHOOLERS ARE SET UP IN PAIRS, AND HAVE TO TAKE CARE OF A BAG OF FLOUR,
AND HIJINKS ENSUE. I THINK IF I MADE MY OWN THING OF SOURDOUGH STARTER,
I'D CALL IT AUDREY 2 ("FEED ME, SEYMOUR!") - AB HARRIS