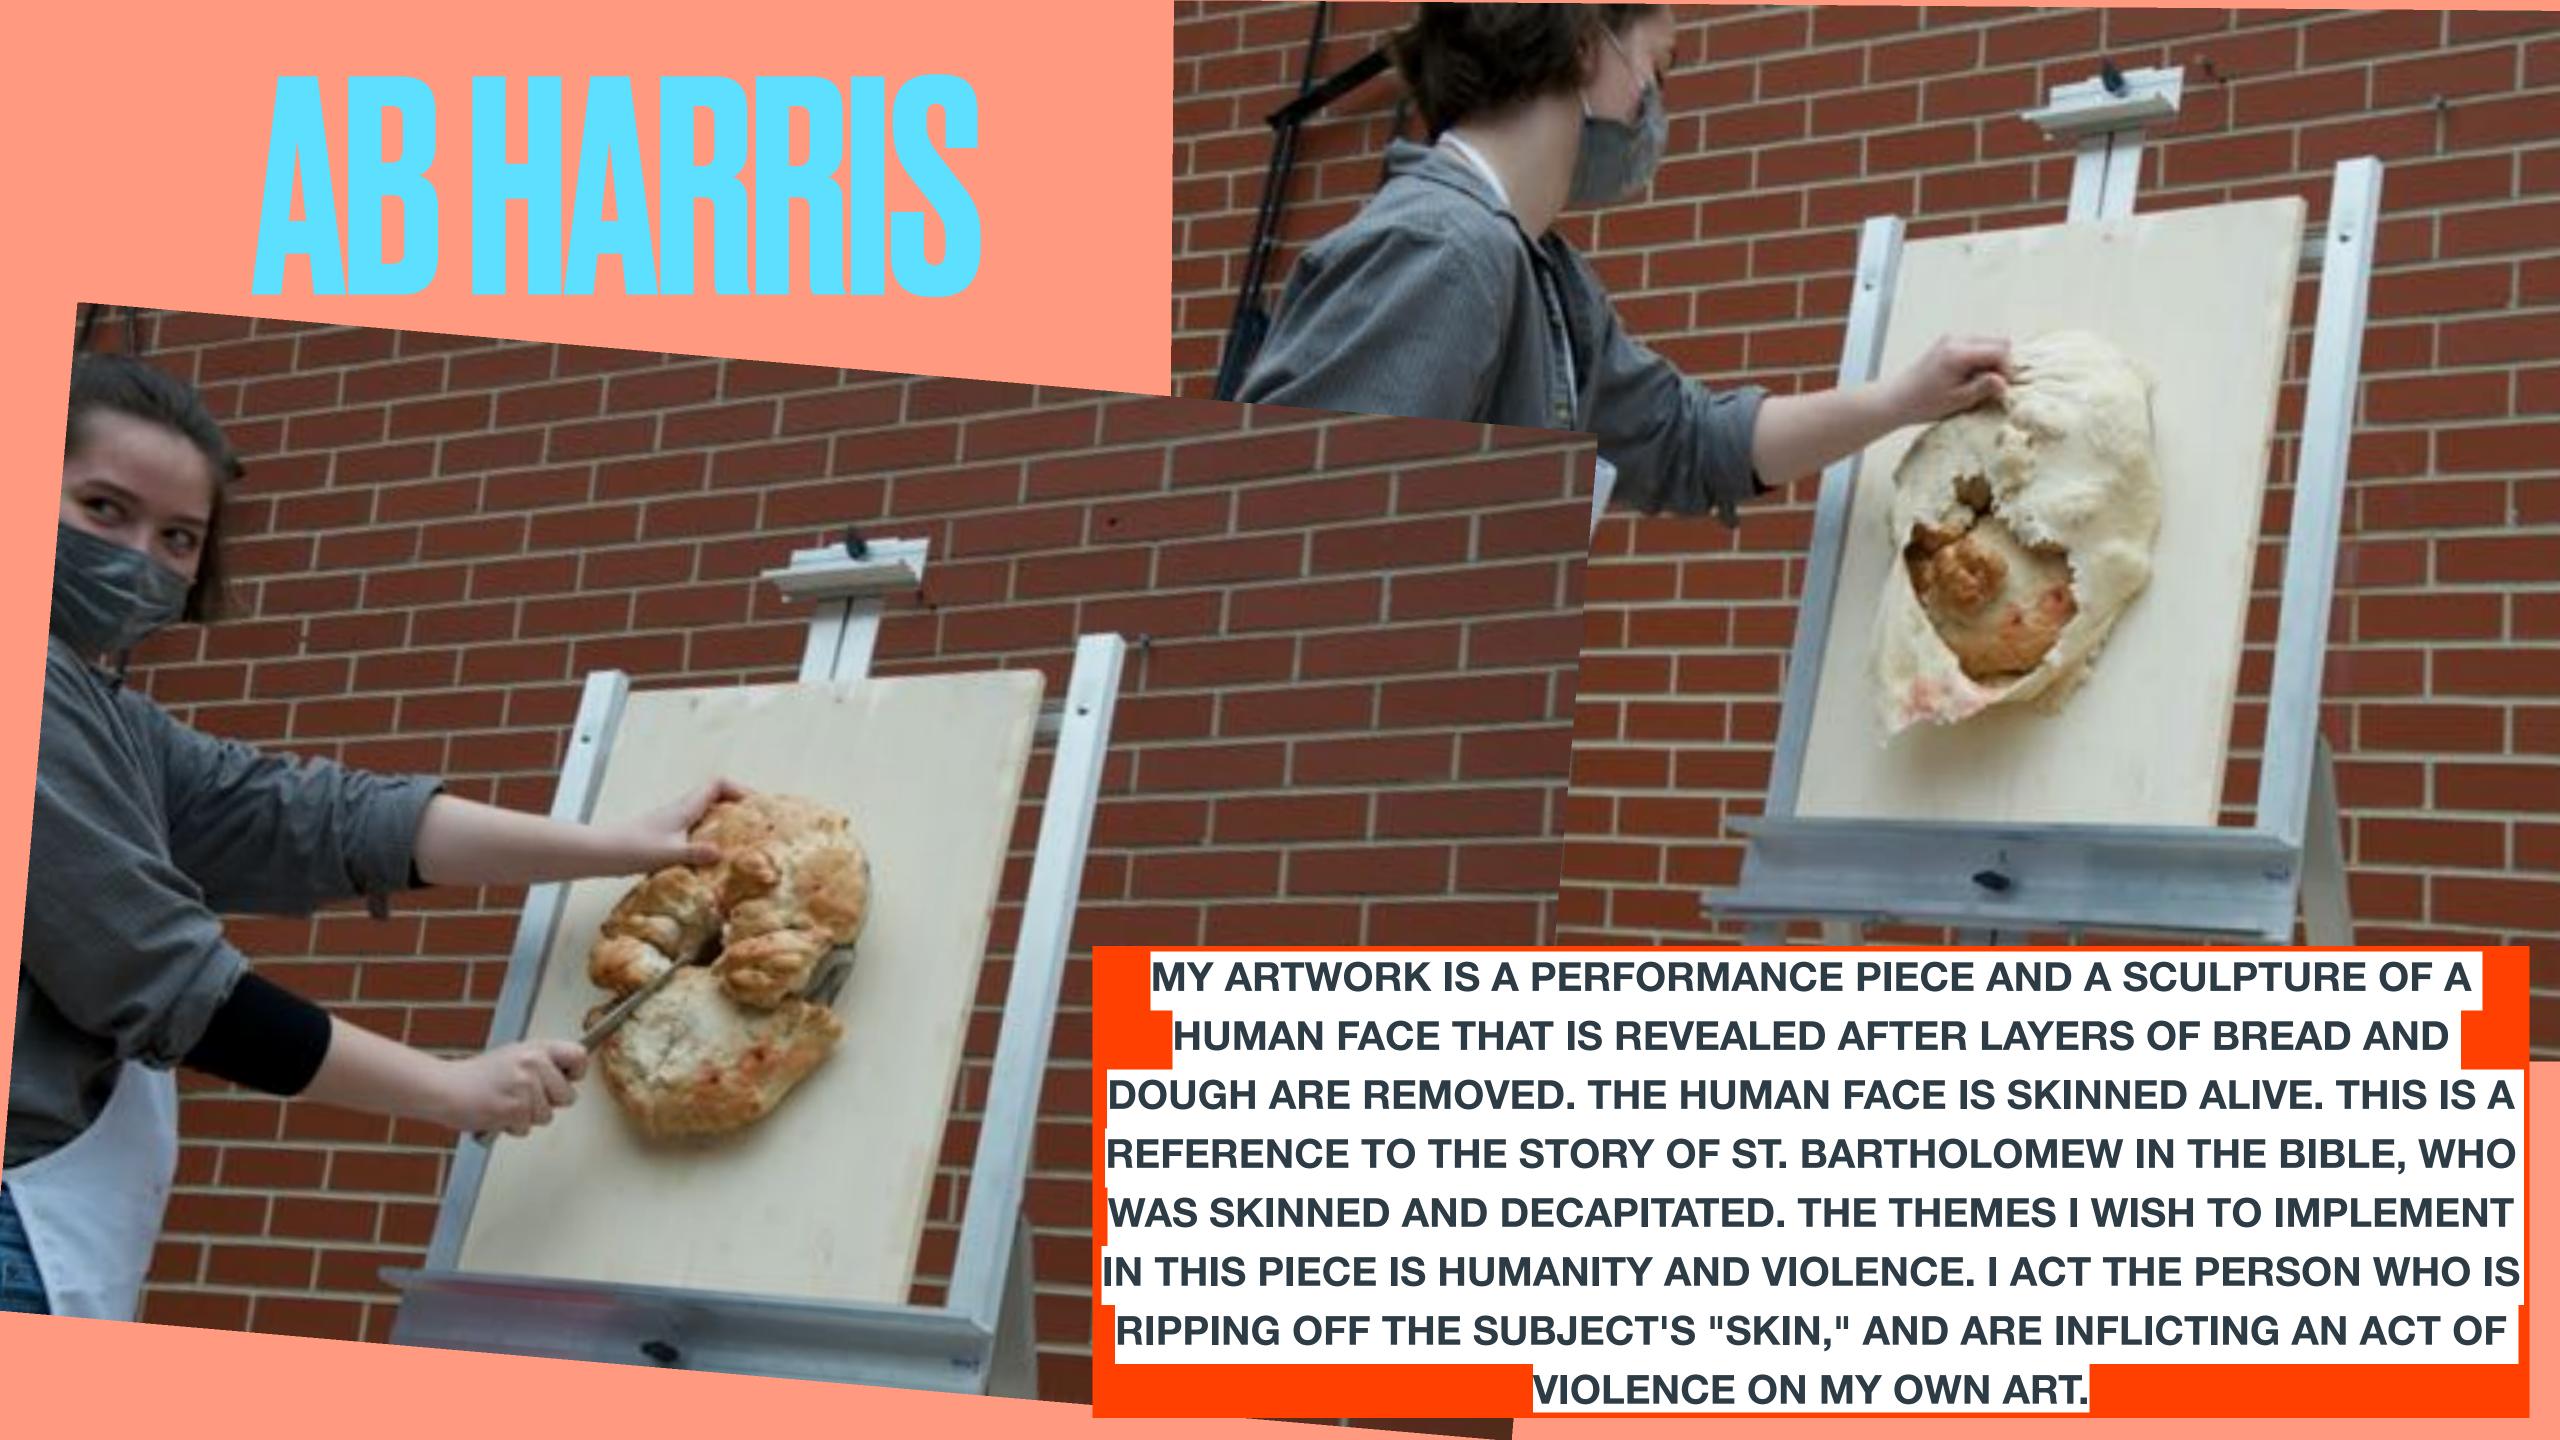

I KNOW THAT SOURDOUGH STARTER IS A LIVING FRIEND (CULTURE) THAT'S MADE
OF WATER AND FLOUR! YOU FEED IT A BIT OF FLOUR AND WATER A DAY AND IT
GROWS. IT MAKES ME THINK OF THE STEREOTYPICAL TV TROPE WHERE THE HIGH
SCHOOLERS ARE SET UP IN PAIRS, AND HAVE TO TAKE CARE OF A BAG OF FLOUR,
AND HIJINKS ENSUE. I THINK IF I MADE MY OWN THING OF SOURDOUGH STARTER,
I'D CALL IT AUDREY 2 ("FEED ME, SEYMOUR!") - AB HARRIS