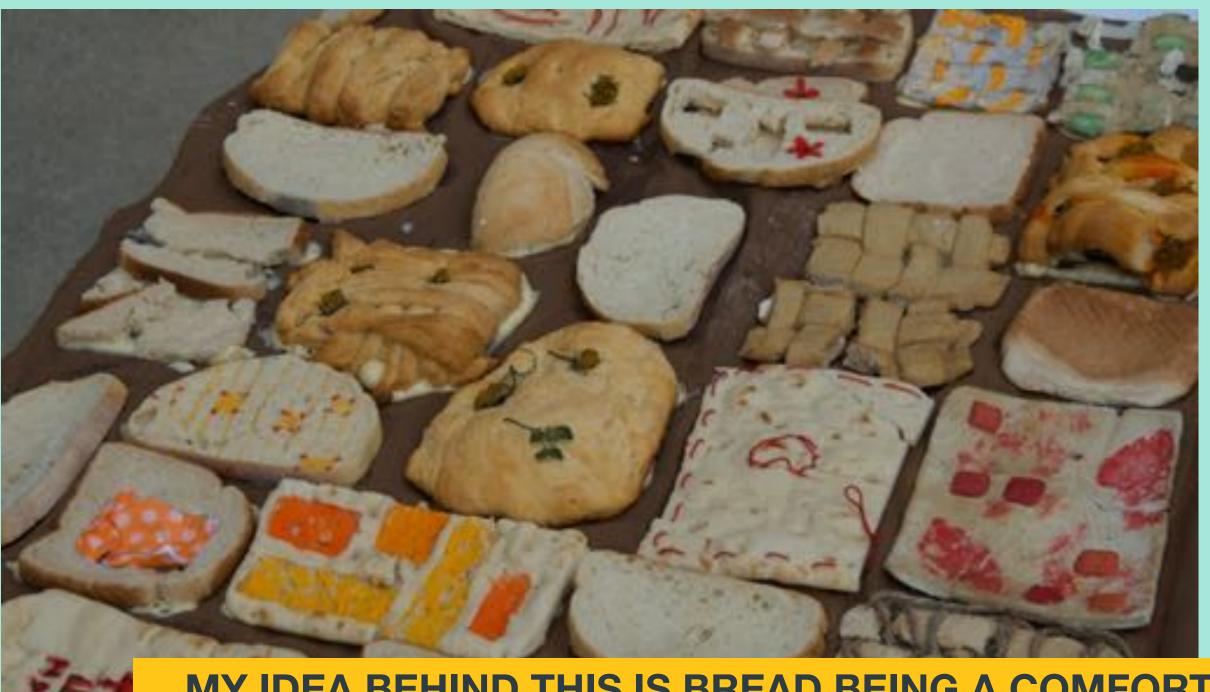

### LILY JOHNSON

MY IDEA BEHIND THIS IS BREAD BEING A COMFORT FOOD SO I WANTED TO CREATE SOMETHING COMFORTING LIKE A QUILT TO RESEMBLE THIS. I ALSO TIE THIS PROJECT TO BEING ABLE TO SIT AT COMFORT WITH YOURSELF AND LOVE WHO YOU ARE AND BE AT INNER PEACE.