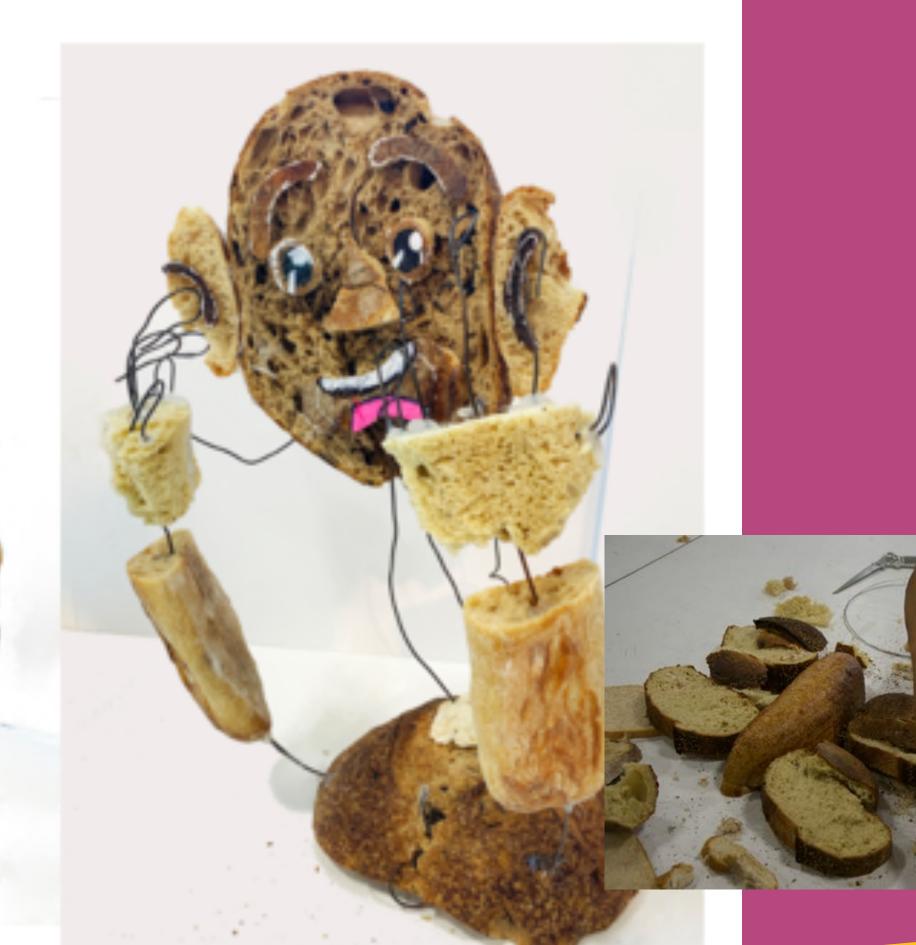

GRAGIE LUZADER

THE CONCEPT BEHIND MY IDEA IS THE IDEA OF THE MASKS THAT PEOPLE HIDE BEHIND, BOTH METAPHORICAL AND PHYSICAL. EVERYONE HAS THEIR OWN PERSONALITY, BUT A LOT OF TIMES PEOPLE CHANGE WHO THEY ARE DEPENDING ON THE PEOPLE THEY ARE AROUND. EVEN THOUGH YOU MAY FEEL LIKE YOU ARE BEING YOURSELF, PERSONALITIES CHANGE CONSTANTLY. WITH EVERYTHING HAPPENING IN THE WORLD SURROUNDING THE PANDEMIC, PHYSICAL MASKS HAVE BECOME A CONSTANT THING IN EVERYONE'S LIVES. A LOT OF PEOPLE SORT OF HIDE BEHIND THEM, WITHOUT EVEN MEANING TOO. THE BREAD MASKS THAT I WILL BE PUTTING ON MY MODELS WILL REPRESENT THESE IDEAS AND THE CHANGING ENVIRONMENT THAT WE ARE LIVING IN.