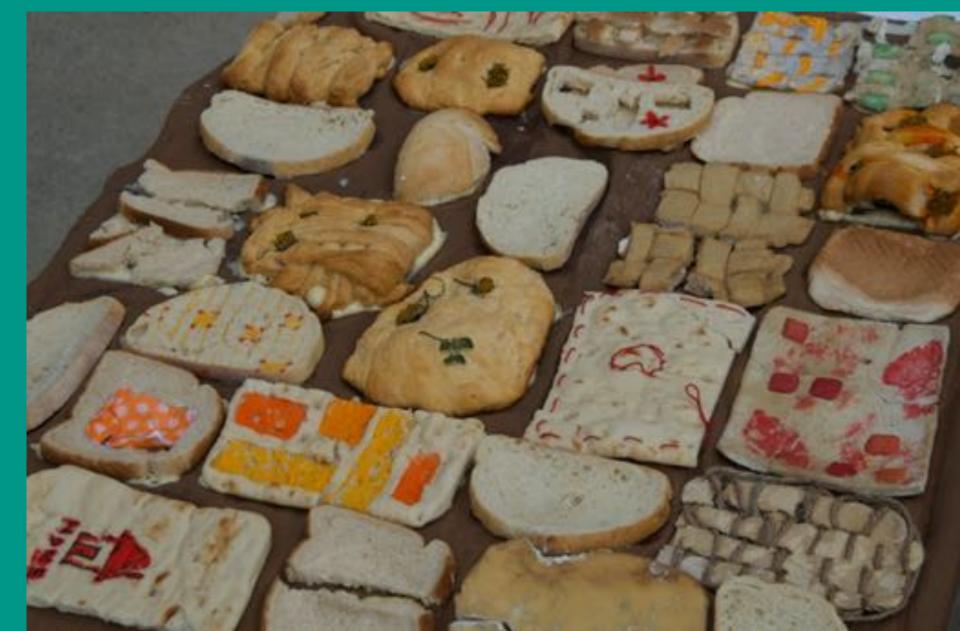

IN WHATEVER WAY WE WANT TO CREATE

IN WHATEVER WAY WE WANT TO CHOOL WEAVER

CHLOE WEAVER

CHLOE WEAVER

BREAD IS MADE BY FERMENTATION, WHICH INVOLVES LIVE CULTURES AND BACTERIA (LIVE ORGANISMS). IT RISES AND "BREATHES" ON IT'S OWN AS IT SITS AND BAKES! WE JUST HELP START THE CHEMICAL REACTION BY MIXING THE INGREDIENTS AND SUPPLYING HEAT. - CASSIE POMIERSKI